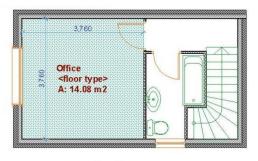

# Floor plans - Not to Scale - The Annex

Annex - First Floor

# **Main Building**

| Ground Floor | 670 ft <sup>2</sup> | (62.25 m <sup>2</sup> ) |
|--------------|---------------------|-------------------------|
| First Floor  | 616 ft <sup>2</sup> | (57.22 m <sup>2</sup> ) |
| The Annex    |                     |                         |
| Ground Floor | 295 ft <sup>2</sup> | (27.45 m <sup>2</sup> ) |
| First Floor  | 151 ft <sup>2</sup> | (14.08 m <sup>2</sup> ) |