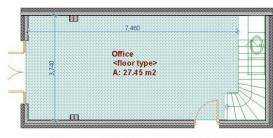

# Floor plans - Not to Scale - The Annex

Annex - First Floor

# **Main Building**

| Ground Floor | 670 ft <sup>2</sup> | (62.25 m <sup>2</sup> ) |
|--------------|---------------------|-------------------------|
| First Floor  | 616 ft <sup>2</sup> | (57.22 m <sup>2</sup> ) |
| The Annex    |                     |                         |
| Ground Floor | 295 ft <sup>2</sup> | (27.45 m <sup>2</sup> ) |
| First Floor  | 151 ft <sup>2</sup> | (14.08 m <sup>2</sup> ) |