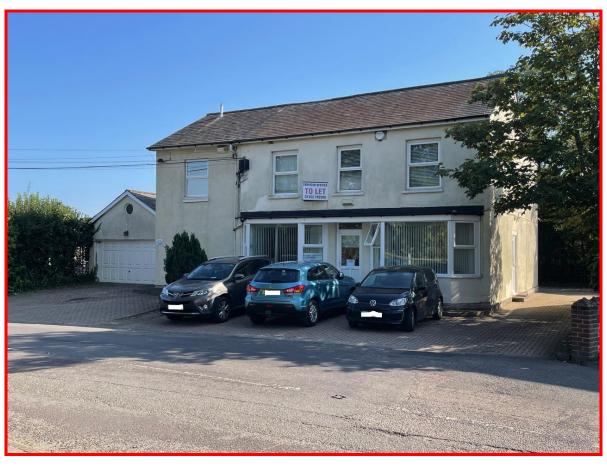

### **DESCRIPTION**

The property comprises a detached Victorian period building with an excellent amount of private parking (and potential to increase this subject to planning), plus legal parking within Tongham Road. The property has been extended in the past providing a good number of offices throughout the building, and a separate Annex section affording a self-contained letting or owner/occupation, and has it's own toilet/bathroom and Kitchenette facilities. Central heating boilers in the main building replaced around 4 years ago, and approx. 2 years ago in the annex.

#### **LOCATION**

The premises are located close to the corner of The old Guildford Road and Tongham Road, a short drive to the main access to the A31 and A331 Blackwater Relief Road, and beyond to Junction 4 of the M3 Motorway.

Rear Garden, Car Park, Double Garage & Detached Store Building

Brilliant Location for Road Access to the A31 and A331
Blackwater Relief Road