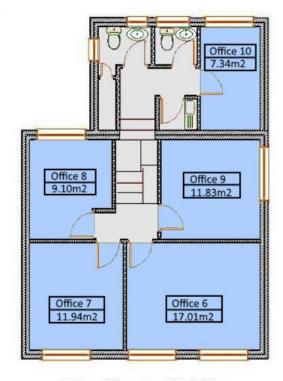

### Main Building - Not to Scale.

Coltwood House, Runfold -!st Floor

# **Main Building**

| Ground Floor | 670 ft <sup>2</sup> | (62.25 m <sup>2</sup> ) |
|--------------|---------------------|-------------------------|
| First Floor  | 616 ft <sup>2</sup> | (57.22 m <sup>2</sup> ) |
| The Annex    |                     |                         |
| Ground Floor | 295 ft <sup>2</sup> | (27.45 m <sup>2</sup> ) |
| First Floor  | 151 ft <sup>2</sup> | (14.08 m <sup>2</sup> ) |

#### **EXISTING TENANCIES & RENTS:**

When all the offices are let out our client receives a net rent of £59,534 pa, however, suites 5 & 6 will be vacant, so currently the net rental income is £47,584 pa. However, these vacant suites offer potential for an owner/occupier to locate their business within the building partially and benefit from the remaining rental income.