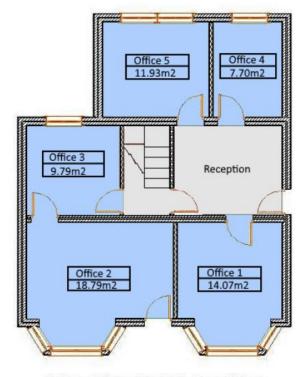

### Main Building - Not to Scale.

Coltwood House, Runfold -!st Floor

# **Main Building**

| Ground Floor | 670 ft <sup>2</sup> | (62.25 m <sup>2</sup> ) |
|--------------|---------------------|-------------------------|
| First Floor  | 616 ft <sup>2</sup> | (57.22 m <sup>2</sup> ) |
| The Annex    |                     |                         |
| Ground Floor | 295 ft <sup>2</sup> | (27.45 m <sup>2</sup> ) |
| First Floor  | 151 ft <sup>2</sup> | (14.08 m <sup>2</sup> ) |

#### **EXISTING TENANCIES & RENTS:**

When all the offices are let out our client receives a net rent of £59,534 pa, however, suites 5 & 6 will be vacant, so currently the net rental income is £47,584 pa. However, these vacant suites offer potential for an owner/occupier to locate their business within the building partially and benefit from the remaining rental income.