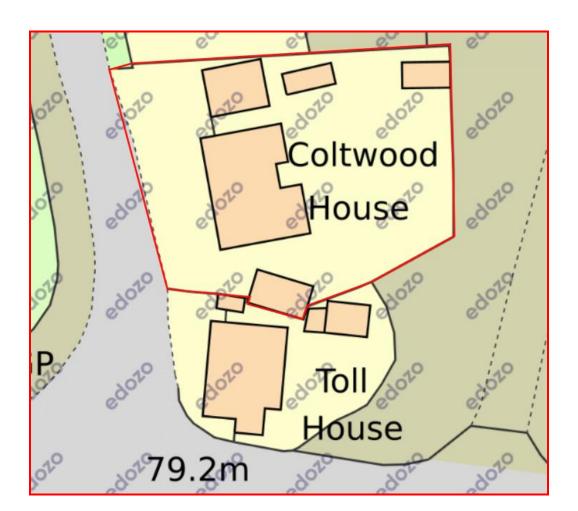

Lease Renewals

**Opinion of Values** 

**Investments** 

Land

COLTWOOD HOUSE, 2 TONGHAM ROAD, RUNFOLD, FARNHAM, SURREY, GU10 1PH

- Private Car Parking to both the Front and the Rear of the Premises
- Unrestricted Parking within Tongham Road
- Rare Freehold Opportunity
- Toilet and Kitchen Facilities

#### **LOCATION**

The premises are located close to the corner of The old Guildford Road and Tongham Road, a short drive to the main access to the A31 and A331 Blackwater Relief Road, and beyond to Junction 4 of the M3 Motorway.

#### ADDRESS (IMPORTANT):

Please note that the annex building and garage have a different address to that of the main building, the address is "Hop Fields", 4 Tongham Road, Farnham, GU10 1PH.

This plan is not to scale and is for indicative purposes only

## **DIRECTIONS**

From the Shepherd and Flock Round-a-bout in Farnham, proceed East along the A31 dual carriageway to Guildford, take the first turning (slip road), which brings you back over the A31, at the T junction turn right into Guilford Road, then Tongham Road will be found approximately a quarter of a mile on the right hand side. When you turn into Tongham Road, Coltwood House is the second property on the right hand side.