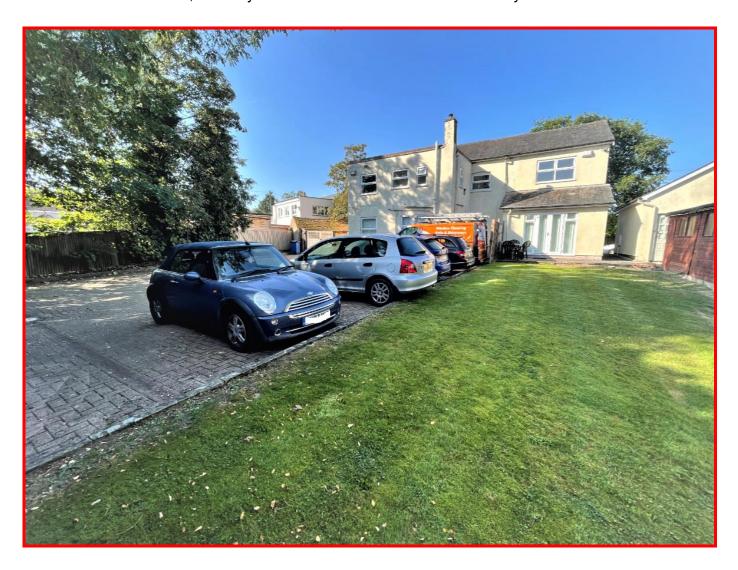

### **DESCRIPTION**

The property comprises a detached Victorian period building with an excellent amount of private parking (and potential to increase this subject to planning), plus legal parking within Tongham Road. The property has been extended in the past providing a good number of offices throughout the building, and a separate Annex section affording a self-contained letting or owner/occupation, and has it's own toilet/bathroom and Kitchenette facilities. Central heating boilers in the main building replaced around 4 years ago, and approx. 2 years ago in the annex.

Rear Garden, Car Park, Double Garage & Detached Store Building

Brilliant Location for Road Access to the A31 and A331
Blackwater Relief Road