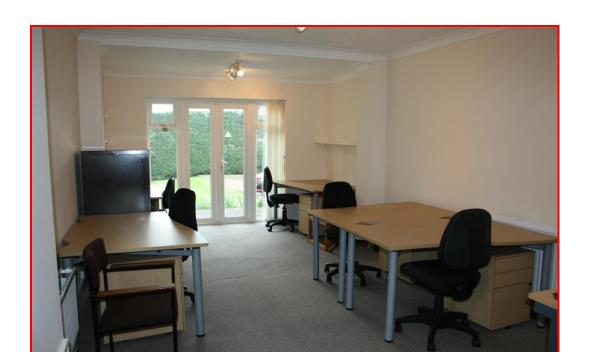

N**

The premises are located close to the corner of The old Guildford Road and Tongham Road, a short drive to the main access to the A31 and A331 Blackwater Relief Road, and beyond to Junction 4 of the M3 Motorway.



### **DESCRIPTION**

The property comprises a detached Victorian period building with an excellent amount of private parking (and potential to increase this subject to planning), plus legal parking within Tongham Road. The property has been extended in the past providing a good number of offices throughout the building, and a separate Annex section affording a self-contained letting or owner/occupation, and has it's own toilet/bathroom and Kitchenette facilities. Central heating boilers in the main building replaced around 4 years ago, and approx. 2 years ago in the annex.





Archive Picture of the Annex

## **ACCOMMODATION** Approximate floor areas as follows:-

# **Main Building**

| Ground Floor | 670 ft <sup>2</sup> | (62.25 m <sup>2</sup> ) |
|--------------|---------------------|-------------------------|
| First Floor  | 616 ft <sup>2</sup> | (57.22 m <sup>2</sup> ) |
| The Annex    |                     |                         |
| Ground Floor | 295 ft <sup>2</sup> | (27.45 m <sup>2</sup> ) |
| First Floor  | 151 ft <sup>2</sup> | (14.08 m <sup>2</sup> ) |

# The Studio/Garage/Store (part fitted as offices and stores)

(25.66 m<sup>2</sup>) 275 ft<sup>2</sup>

**Total Floor Area** 2,007 ft<sup>2</sup> (186.66 m<sup>2</sup>)

# Floor plans - Not to Scale - The Annex







Annex - First Floor



### Main Building - Not to Scale.







Coltwood Hou