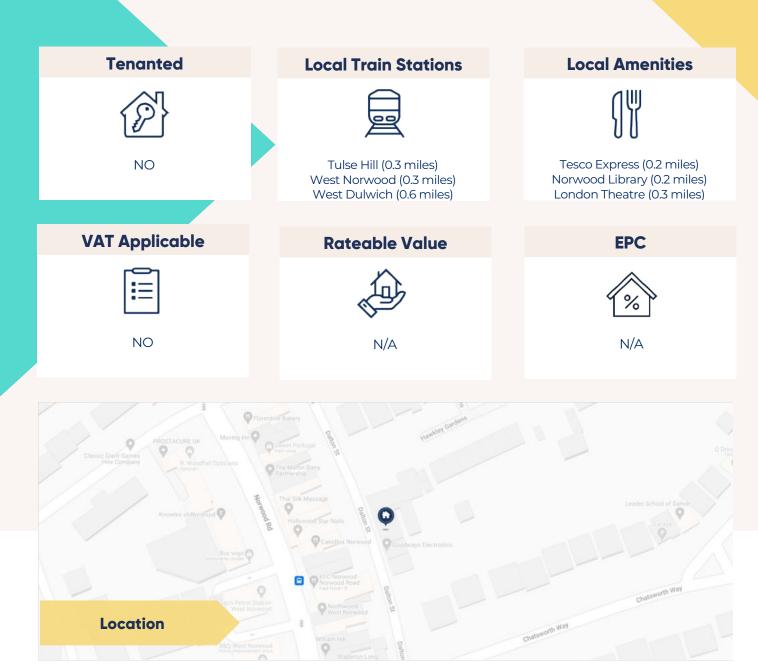

The use class of the property is Class E (Commercial, Business and Service). It will appeal to a variety of uses including:

- Yoga Studio
- Personal Training
- Offices
- Small Workshop

The property is situated near Norwood High street is on the adjacent road playing host to various leisure, food, and recreational activities nearby. West Norwood (Southern) Rail Station and Tulse Hill (Southern and Thameslink) Rail Stations are both circa 0.3 miles away, which provides direct access to Clapham Junction and Victoria Stations.