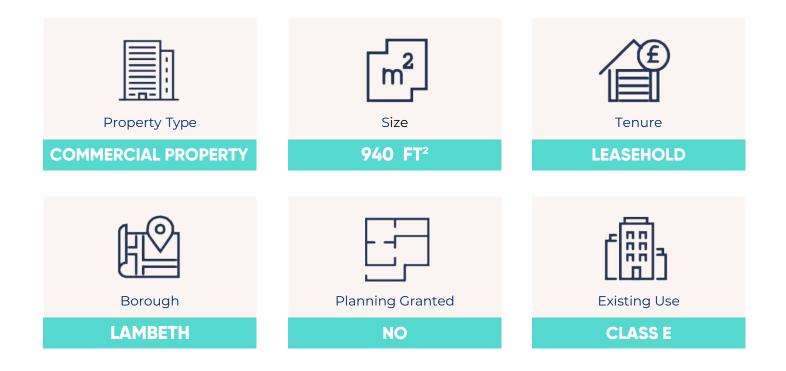

#### **Additional Information**

An opportunity to let a newly built E Class unit in a highly desirable location.

The property offers an open-plan layout and is approximately 940 sqft in size. It includes a kitchenette and toilet along with a private entrance to the property.

The use class of the property is Class E (Commercial, Business and Service). It will appeal to a variety of uses including:

- Yoga Studio
- Personal Training
- Offices
- Small Workshop

The property is situated near Norwood High street is on the adjacent road playing host to various leisure, food, and recreational activities nearby. West Norwood (Southern) Rail Station and Tulse Hill (Southern and Thameslink) Rail Stations are both circa 0.3 miles away, which provides direct access to Clapham Junction and Victoria Stations.