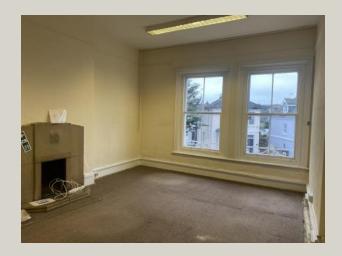

#### Accommodation

The offices are situated at first floor level and are approached via street access from Teville Road. The offices are available individually or as a whole.

| First floor rear office Total | 394 ft <sup>2</sup><br>762 ft <sup>2</sup> | 36.7 m <sup>2</sup><br>70.9 m <sup>2</sup> | £2,900<br><b>£6,800</b> |
|-------------------------------|--------------------------------------------|--------------------------------------------|-------------------------|
| First floor front office      | 368 ft <sup>2</sup>                        | 34.2 m <sup>2</sup>                        | £3,900                  |
|                               |                                            |                                            | Rental pa ex            |