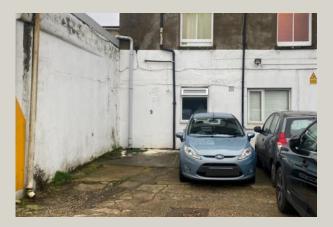

## AFFORDABLE OFFICES WITH CAR SPACE 368 ft<sup>2</sup> - 762 ft<sup>2</sup> / 34.2m<sup>2</sup> - 70.9 m<sup>2</sup>