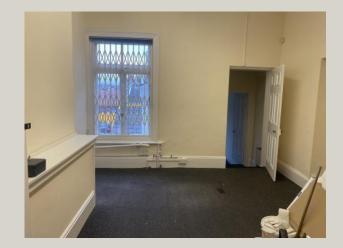

#### Accommodation

The offices are situated at first floor level and are approached via street access from Teville Road. The offices are available individually or as a whole.

| First floor rear office Total | 394 ft <sup>2</sup><br>762 ft <sup>2</sup> | 36.7 m <sup>2</sup><br>70.9 m <sup>2</sup> | £2,900<br><b>£6,800</b> |
|-------------------------------|--------------------------------------------|--------------------------------------------|-------------------------|
| First floor front office      | 368 ft <sup>2</sup>                        | 34.2 m <sup>2</sup>                        | £3,900                  |
|                               |                                            |                                            | Rental pa ex            |