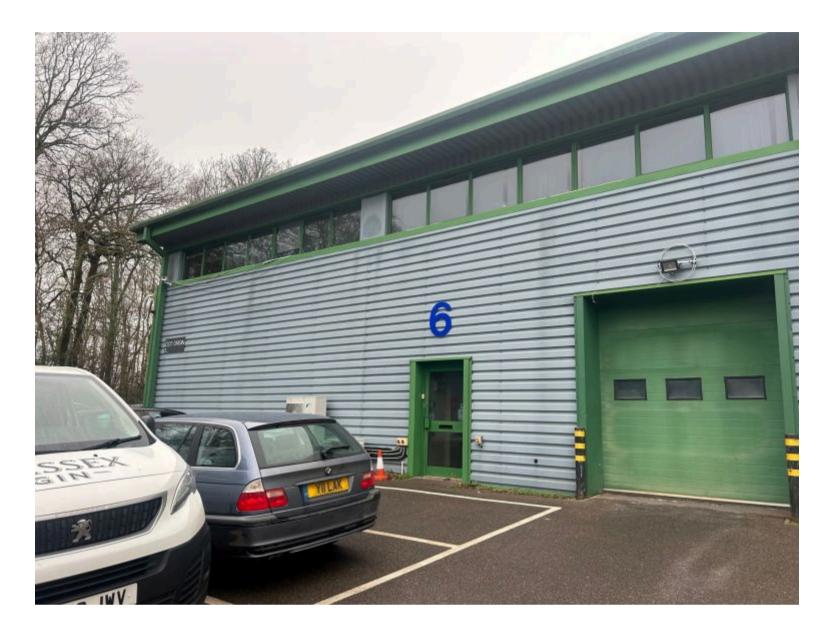

# Description

Available to let is this ground floor warehouse unit measuring approximately 1200 sq ft.

There is an electric roller shutter door and two allocated parking spaces.

Service charge- £672.36 + VAT p.a.

#### <u>Address</u>

Address: Ground floor, Unit 6, Combe Lane Postcode: GU8 5SQ Town: Godalming Area: Surrey

#### <u>Features</u>

| <ul> <li>Allocated parking</li> </ul> | <ul> <li>Close to motorway</li> </ul> | <ul> <li>Close to station</li> </ul> | <ul> <li>Electric roller shutter</li> </ul> |
|---------------------------------------|---------------------------------------|--------------------------------------|---------------------------------------------|
|                                       |                                       |                                      |                                             |