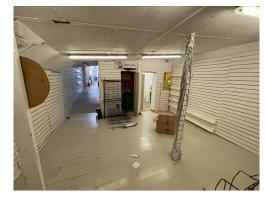

## DESCRIPTION

176 Wandsworth Bridge Road features an E class unit, offering a total of 1,132 sq ft across the ground floor and basement levels. The space is ready for immediate occupation and is situated in a sought-after location along Wandsworth Bridge Road. The property can also be split into a smaller 711 sq ft unit subject to redevelopment.

## FLOOR AREAS

| Floor    | sq ft | sq m |
|----------|-------|------|
| GF       | 799   | 74   |
| Basement | 332   | 30   |

Total 1,132 105