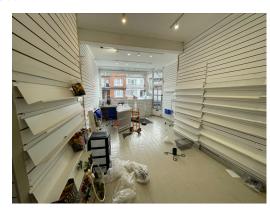

## DESCRIPTION

176 Wandsworth Bridge Road features an E class unit, offering a total of 1,132 sq ft across the ground floor and basement levels. The space is ready for immediate occupation and is situated in a sought-after location along Wandsworth Bridge Road. The property can also be split into a smaller 711 sq ft unit subject to redevelopment.

## FLOOR AREAS

| Floor    | sq ft | sq m |
|----------|-------|------|
| GF       | 799   | 74   |
| Basement | 332   | 30   |

Total 1,132 105