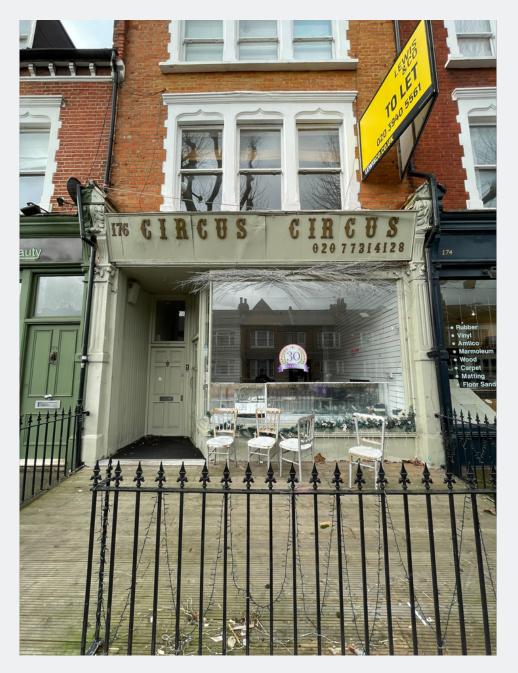

# 176 WANDSWORTH BRIDGE ROAD

FULHAM, SW6 2UQ

BOUTIQUE SHOP/OFFICE - TO LET 711 - 1,132 SQ FT (66 - 105 SQ M)

## DESCRIPTION

176 Wandsworth Bridge Road features an E class unit, offering a total of 1,132 sq ft across the ground floor and basement levels. The space is ready for immediate occupation and is situated in a sought-after location along Wandsworth Bridge Road. The property can also be split into a smaller 711 sq ft unit subject to redevelopment.

## LOCATION

The property is located within the London Borough of Hammersmith and Fulham, midway along Wandsworth Bridge Road (A217). Wandsworth Bridge Road runs from Eel Brook Common and New King's Road (A308), to the north, to Wandsworth Bridge and the River Thames, to the south.

The western side of the road, where the building is located, comprises a mix of retail units and restaurants with residential upper parts, whilst the eastern side predominantly comprises residential.

MISREPRESENTATION ACT- The particulars contained in this brochure have been produced in good faith, are set out as a general guide and do not constitute the whole or part of any contract. All liability, negligence or otherwise, arising from the use these particulars is hereby excluded. Compiled February 2024.