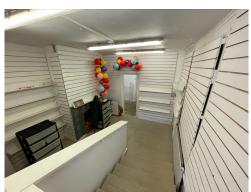

## DESCRIPTION

176 Wandsworth Bridge Road features an E class unit, offering a total of 1,132 sq ft across the ground floor and basement levels. The space is ready for immediate occupation and is situated in a sought-after location along Wandsworth Bridge Road. The property can also be split into a smaller 711 sq ft unit subject to redevelopment.

## FLOOR AREAS

| Floor    | sq ft | sq m |
|----------|-------|------|
| GF       | 799   | 74   |
| Basement | 332   | 30   |

Total 1,132 105