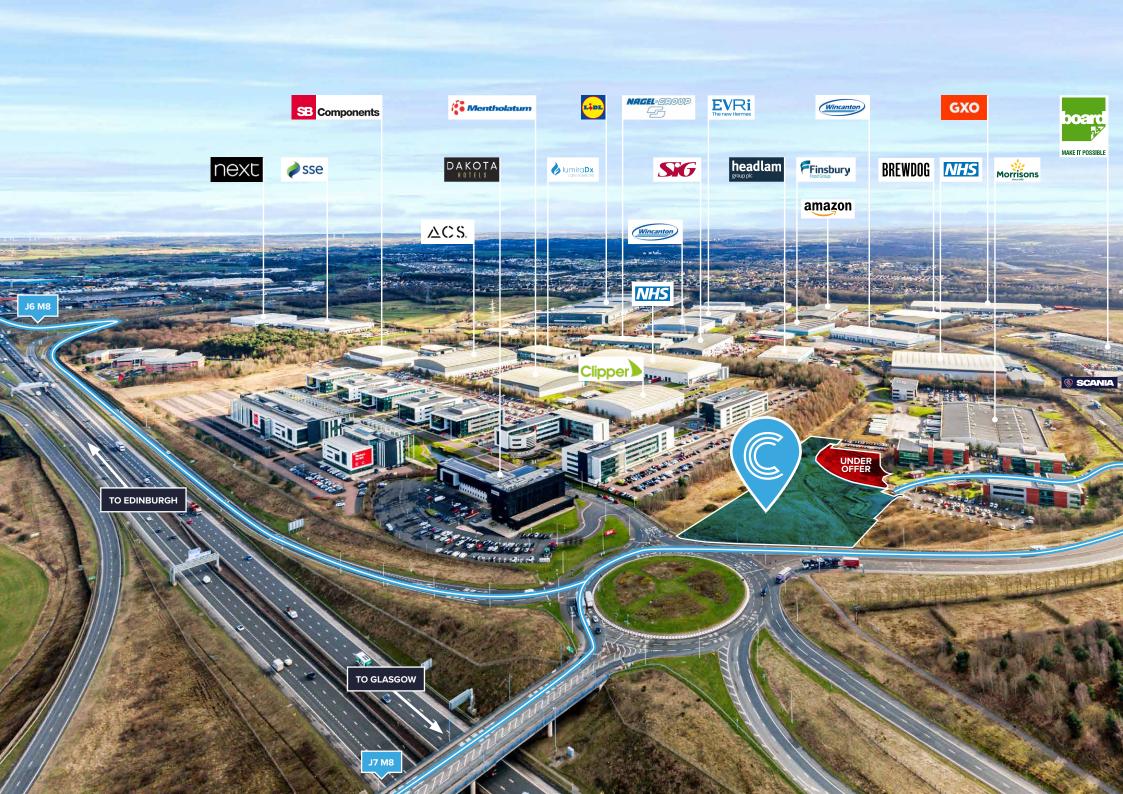

# THE OPPORTUNITY

Connect Eurocentral comprises a 5 acre development site with scope to accommodate developments of up to 40,000 sq ft of new industrial/logistics accommodation. Discussions can be had on requirements between 15,000 – 40,000 sq ft, and buildings can be delivered in a variety of sizes.

Each enquiry will be dealt with on merit and the developer can cater for specific design to suit requirements.

The site is suitable for a variety of uses, including the following:

Industrial & logistics

Trade Counter

Storage & Distribution

Life Sciences

Manufacturino

Car/Van Parking

Outdoor Storage

Container Storage