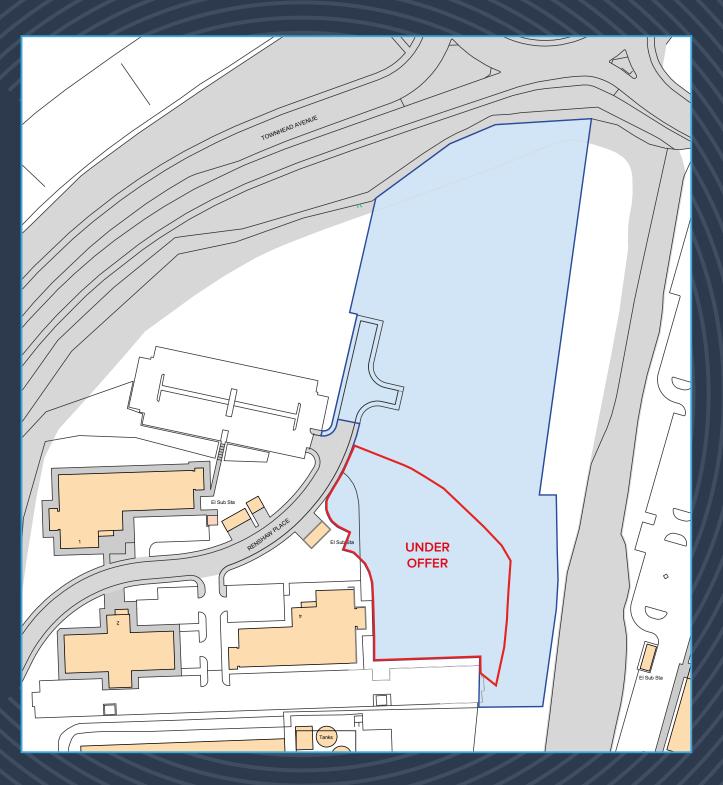

# THE OPPORTUNITY

Connect Eurocentral comprises a 5 acre development site with scope to accommodate developments of up to 40,000 sq ft of new industrial/logistics accommodation. Discussions can be had on requirements between 15,000 – 40,000 sq ft, and buildings can be delivered in a variety of sizes.

### **Planning & Delivery Timeline**

Delivery timescales for new build units will be approximately 12-18 months, subject to planning, following an Agreement for Lease being completed. Occupier requirements and fitting out works can also be built into the construction programme. Turnkey freehold options will also be considered.