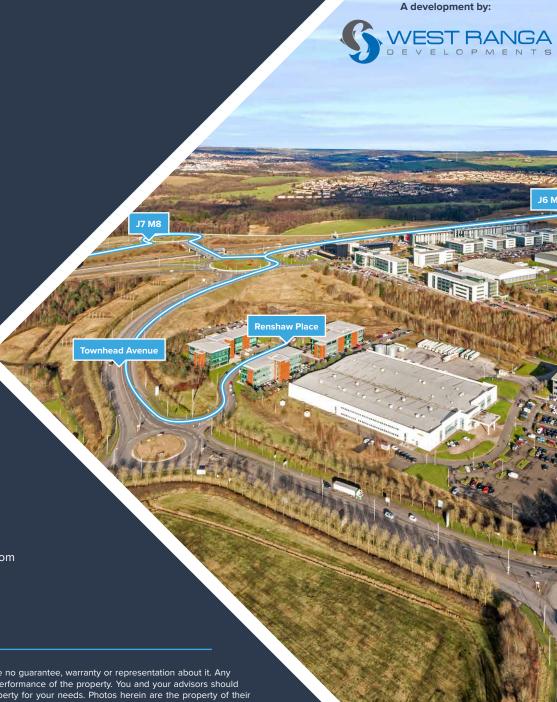

A WEST RANGA DEVELOPMENT SITE

HIGH PROFILE DEVELOPMENT SITE SUITABLE FOR A VARIETY OF USES

Junction 7 M8 | Eurocentral | ML1 4UF

# THE OPPORTUNITY

Connect Eurocentral comprises a 5 acre development site with scope to accommodate developments of up to 40,000 sq ft of new industrial/logistics accommodation. Discussions can be had on requirements between 15,000 – 40,000 sq ft, and buildings can be delivered in a variety of sizes.