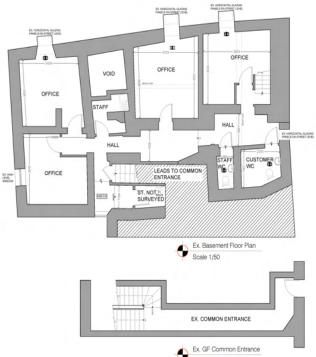

# **FLOORPLAN**

APPROX FLOOR AREA GROUND AND BASEMENT FLOOR APPROX = 111M<sup>2</sup>

CHANGE OF USE FROM SUI GENEROUS FLAT TO CLASS 2

Scale 1/50

Please note the fit-outs shown are CGI generated and not 'as existing'.