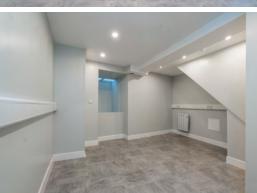

#### DESCRIPTION

The subject comprises an office premises arranged over ground and lower ground of a 4 storey and lower ground, stone-built tenement.

Internally, the premises have been refurbished to an immaculate condition throughout providing a mixture of open plan and cellular offices. Specification includes perimeter data trunking, LED recessed downlighters and laminate flooring.

The ground floor provides a reception area and office/meeting room with the lower ground providing 5 further offices located off a central corridor with kitchen, WC and shower facilities. Each office has a lightwell providing natural light from street level.