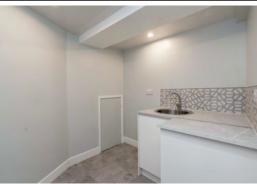

#### DESCRIPTION

The subject comprises an office premises arranged over ground and lower ground of a 4 storey and lower ground, stone-built tenement.

Internally, the premises have been refurbished to an immaculate condition throughout providing a mixture of open plan and cellular offices. Specification includes perimeter data trunking, LED recessed downlighters and laminate flooring.

The ground floor provides a reception area and office/meeting room with the lower ground providing 5 further offices located off a central corridor with kitchen, WC and shower facilities. Each office has a lightwell providing natural light from street level.