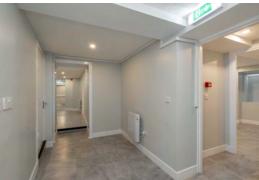

#### DESCRIPTION

The subject comprises an office premises arranged over ground and lower ground of a 4 storey and lower ground, stone-built tenement.

Internally, the premises have been refurbished to an immaculate condition throughout providing a mixture of open plan and cellular offices. Specification includes perimeter data trunking, LED recessed downlighters and laminate flooring.

The ground floor provides a reception area and office/meeting room with the lower ground providing 5 further offices located off a central corridor with kitchen, WC and shower facilities. Each office has a lightwell providing natural light from street level.