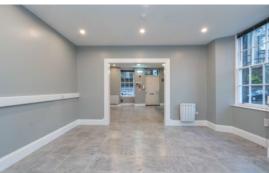

#### DESCRIPTION

The subject comprises an office premises arranged over ground and lower ground of a 4 storey and lower ground, stone-built tenement.

Internally, the premises have been refurbished to an immaculate condition throughout providing a mixture of open plan and cellular offices. Specification includes perimeter data trunking, LED recessed downlighters and laminate flooring.

The ground floor provides a reception area and office/meeting room with the lower ground providing 5 further offices located off a central corridor with kitchen, WC and shower facilities. Each office has a lightwell providing natural light from street level.