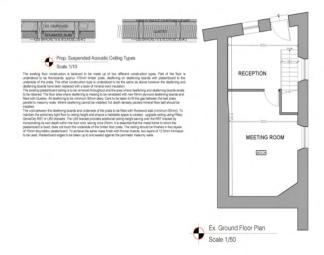

# **FLOORPLAN**

APPROX FLOOR AREA GROUND AND BASEMENT FLOOR APPROX = 111M<sup>2</sup>

CHANGE OF USE FROM SUI GENEROUS FLAT TO CLASS 2

Scale 1/50

Please note the fit-outs shown are CGI generated and not 'as existing'.