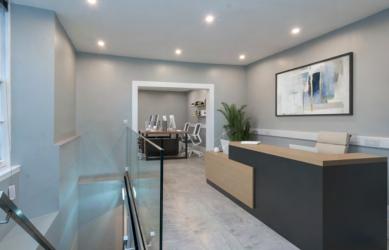

#### DESCRIPTION

The subject comprises an office premises arranged over ground and lower ground of a 4 storey and lower ground, stone-built tenement.

Internally, the premises have been refurbished to an immaculate condition throughout providing a mixture of open plan and cellular offices. Specification includes perimeter data trunking, LED recessed downlighters and laminate flooring.

The ground floor provides a reception area and office/meeting room with the lower ground providing 5 further offices located off a central corridor with kitchen, WC and shower facilities. Each office has a lightwell providing natural light from street level.