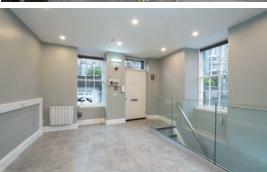

#### DESCRIPTION

The subject comprises an office premises arranged over ground and lower ground of a 4 storey and lower ground, stone-built tenement.

Internally, the premises have been refurbished to an immaculate condition throughout providing a mixture of open plan and cellular offices. Specification includes perimeter data trunking, LED recessed downlighters and laminate flooring.

The ground floor provides a reception area and office/meeting room with the lower ground providing 5 further offices located off a central corridor with kitchen, WC and shower facilities. Each office has a lightwell providing natural light from street level.