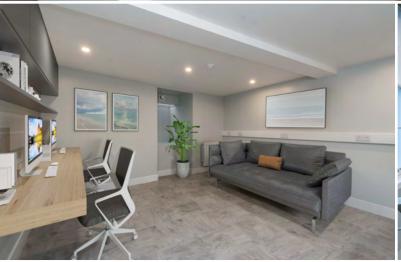

#### DESCRIPTION

The subject comprises an office premises arranged over ground and lower ground of a 4 storey and lower ground, stone-built tenement.

Internally, the premises have been refurbished to an immaculate condition throughout providing a mixture of open plan and cellular offices. Specification includes perimeter data trunking, LED recessed downlighters and laminate flooring.

The ground floor provides a reception area and office/meeting room with the lower ground providing 5 further offices located off a central corridor with kitchen, WC and shower facilities. Each office has a lightwell providing natural light from street level.