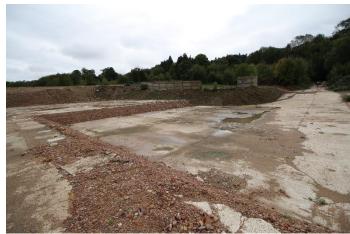

### **DESCRIPTION & ACCOMMODATION**

This former Copyhold Works site comprises three separate areas of hardstanding with good circulation space and is considered suitable for open storage. The site benefits from access onto the A25 just outside Redhill. The site has potential for a total open storage area of approximately 2.35 acres (0.95 hectares) plus circulation and parking.