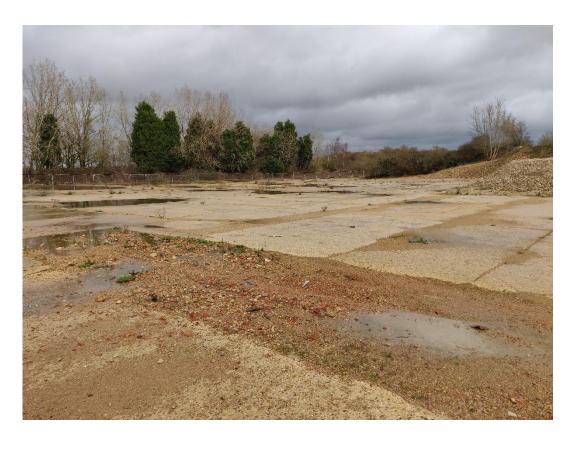

### **DESCRIPTION & ACCOMMODATION**

This former Copyhold Works site comprises three separate areas of hardstanding with good circulation space and is considered suitable for open storage. The site benefits from access onto the A25 just outside Redhill. The site has potential for a total open storage area of approximately 2.35 acres (0.95 hectares) plus circulation and parking.

### **PROPERTY SUMMARY**

- Copportunity for open storage subject to confirmation from local planning authority
- Adjoining the A25 near Redhill with excellent road connections
- Total hard standing area approximately 2.35 acres (9,510 sq.m) plus circulation space
- Well positioned for Gatwick Airport, the M23 and M25
- New lease of up to 5 years available
- Rent on application