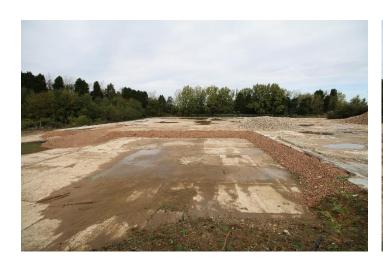

### **DESCRIPTION & ACCOMMODATION**

This former Copyhold Works site comprises three separate areas of hardstanding with good circulation space and is considered suitable for open storage. The site benefits from access onto the A25 just outside Redhill. The site has potential for a total open storage area of approximately 2.35 acres (0.95 hectares) plus circulation and parking.