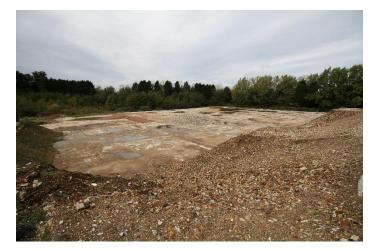

### **DESCRIPTION & ACCOMMODATION**

This former Copyhold Works site comprises three separate areas of hardstanding with good circulation space and is considered suitable for open storage. The site benefits from access onto the A25 just outside Redhill. The site has potential for a total open storage area of approximately 2.35 acres (0.95 hectares) plus circulation and parking.

### **PROPERTY SUMMARY**

- Copportunity for open storage subject to confirmation from local planning authority
- Adjoining the A25 near Redhill with excellent road connections
- Total hard standing area approximately 2.35 acres (9,510 sq.m) plus circulation space
- Well positioned for Gatwick Airport, the M23 and M25
- New lease of up to 5 years available
- Rent on application