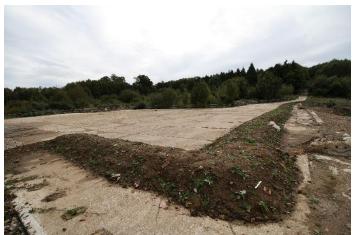

### **DESCRIPTION & ACCOMMODATION**

This former Copyhold Works site comprises three separate areas of hardstanding with good circulation space and is considered suitable for open storage. The site benefits from access onto the A25 just outside Redhill. The site has potential for a total open storage area of approximately 2.35 acres (0.95 hectares) plus circulation and parking.

### **PROPERTY SUMMARY**

- Copportunity for open storage subject to confirmation from local planning authority
- Adjoining the A25 near Redhill with excellent road connections
- Total hard standing area approximately 2.35 acres (9,510 sq.m) plus circulation space
- Well positioned for Gatwick Airport, the M23 and M25
- New lease of up to 5 years available
- Rent on application