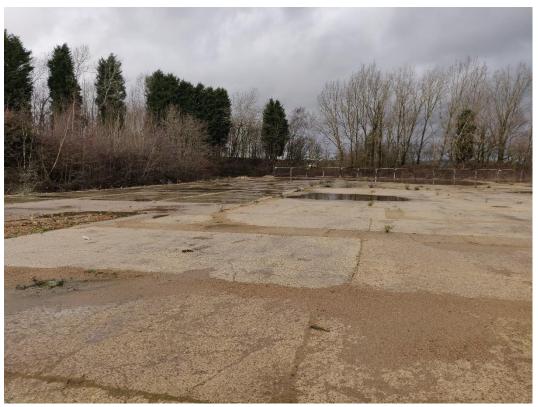

### **DESCRIPTION & ACCOMMODATION**

This former Copyhold Works site comprises three separate areas of hardstanding with good circulation space and is considered suitable for open storage. The site benefits from access onto the A25 just outside Redhill. The site has potential for a total open storage area of approximately 2.35 acres (0.95 hectares) plus circulation and parking.

### **PROPERTY SUMMARY**

- Copportunity for open storage subject to confirmation from local planning authority
- Adjoining the A25 near Redhill with excellent road connections
- Total hard standing area approximately 2.35 acres (9,510 sq.m) plus circulation space
- Well positioned for Gatwick Airport, the M23 and M25
- New lease of up to 5 years available
- Rent on application