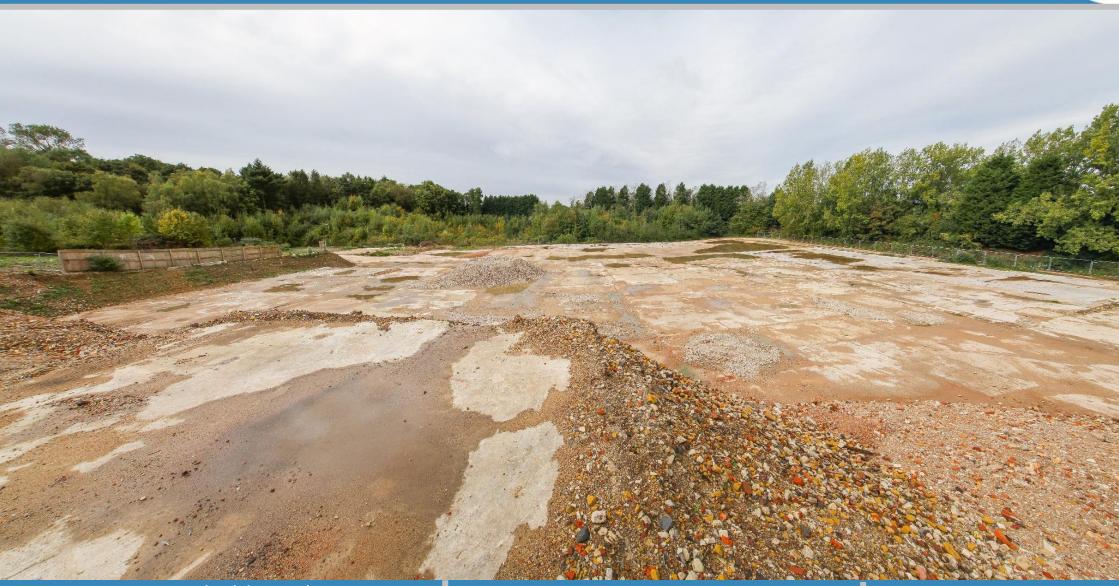

### **DESCRIPTION & ACCOMMODATION**

This former Copyhold Works site comprises three separate areas of hardstanding with good circulation space and is considered suitable for open storage. The site benefits from access onto the A25 just outside Redhill. The site has potential for a total open storage area of approximately 2.35 acres (0.95 hectares) plus circulation and parking.

### **PROPERTY SUMMARY**

- Copportunity for open storage subject to confirmation from local planning authority
- Adjoining the A25 near Redhill with excellent road connections
- Total hard standing area approximately 2.35 acres (9,510 sq.m) plus circulation space
- Well positioned for Gatwick Airport, the M23 and M25
- New lease of up to 5 years available
- Rent on application