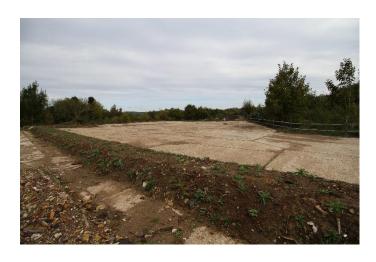

### **DESCRIPTION & ACCOMMODATION**

This former Copyhold Works site comprises three separate areas of hardstanding with good circulation space and is considered suitable for open storage. The site benefits from access onto the A25 just outside Redhill. The site has potential for a total open storage area of approximately 2.35 acres (0.95 hectares) plus circulation and parking.