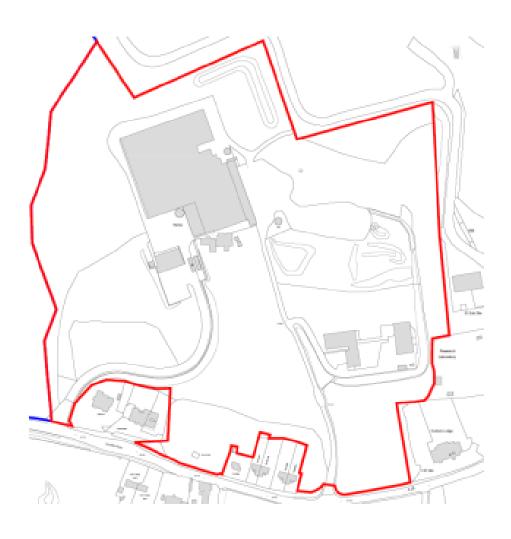

For Indicative Purposes Only
Not to Scale

### **LOCATION**

This property is located just outside Redhill Town Centre on Nutfield Road (A25). The storage land is positioned about 1 mile to the East of Redhill town centre, 7 miles North of Gatwick Airport and between Junctions 6 and 7 (M23) of the M25.

### **DESCRIPTION & ACCOMMODATION**

This former Copyhold Works site comprises three separate areas of hardstanding with good circulation space and is considered suitable for open storage. The site benefits from access onto the A25 just outside Redhill. The site has potential for a total open storage area of approximately 2.35 acres (0.95 hectares) plus circulation and parking.