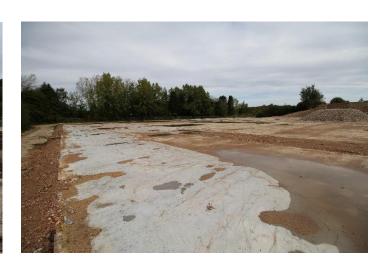

### **DESCRIPTION & ACCOMMODATION**

This former Copyhold Works site comprises three separate areas of hardstanding with good circulation space and is considered suitable for open storage. The site benefits from access onto the A25 just outside Redhill. The site has potential for a total open storage area of approximately 2.35 acres (0.95 hectares) plus circulation and parking.