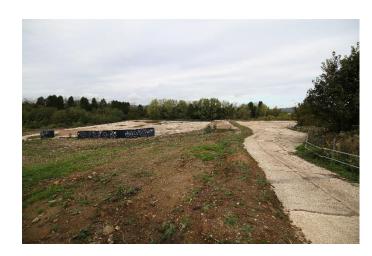

### **DESCRIPTION & ACCOMMODATION**

This former Copyhold Works site comprises three separate areas of hardstanding with good circulation space and is considered suitable for open storage. The site benefits from access onto the A25 just outside Redhill. The site has potential for a total open storage area of approximately 2.35 acres (0.95 hectares) plus circulation and parking.

### **PROPERTY SUMMARY**

- Copportunity for open storage subject to confirmation from local planning authority
- Adjoining the A25 near Redhill with excellent road connections
- Total hard standing area approximately 2.35 acres (9,510 sq.m) plus circulation space
- Well positioned for Gatwick Airport, the M23 and M25
- New lease of up to 5 years available
- Rent on application