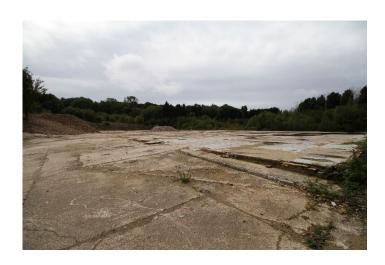

### **DESCRIPTION & ACCOMMODATION**

This former Copyhold Works site comprises three separate areas of hardstanding with good circulation space and is considered suitable for open storage. The site benefits from access onto the A25 just outside Redhill. The site has potential for a total open storage area of approximately 2.35 acres (0.95 hectares) plus circulation and parking.

### **PROPERTY SUMMARY**

- Copportunity for open storage subject to confirmation from local planning authority
- Adjoining the A25 near Redhill with excellent road connections
- Total hard standing area approximately 2.35 acres (9,510 sq.m) plus circulation space
- Well positioned for Gatwick Airport, the M23 and M25
- New lease of up to 5 years available
- Rent on application