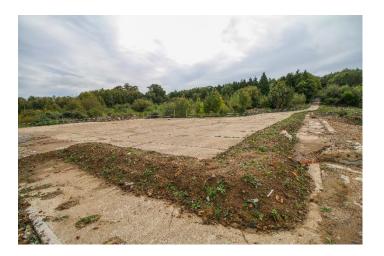

### **DESCRIPTION & ACCOMMODATION**

This former Copyhold Works site comprises three separate areas of hardstanding with good circulation space and is considered suitable for open storage. The site benefits from access onto the A25 just outside Redhill. The site has potential for a total open storage area of approximately 2.35 acres (0.95 hectares) plus circulation and parking.

### **PROPERTY SUMMARY**

- Copportunity for open storage subject to confirmation from local planning authority
- Adjoining the A25 near Redhill with excellent road connections
- Total hard standing area approximately 2.35 acres (9,510 sq.m) plus circulation space
- Well positioned for Gatwick Airport, the M23 and M25
- New lease of up to 5 years available
- Rent on application