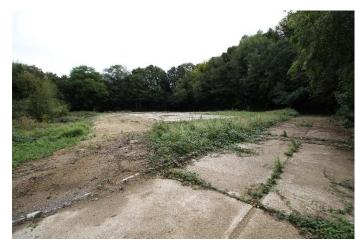

### **DESCRIPTION & ACCOMMODATION**

This former Copyhold Works site comprises three separate areas of hardstanding with good circulation space and is considered suitable for open storage. The site benefits from access onto the A25 just outside Redhill. The site has potential for a total open storage area of approximately 2.35 acres (0.95 hectares) plus circulation and parking.