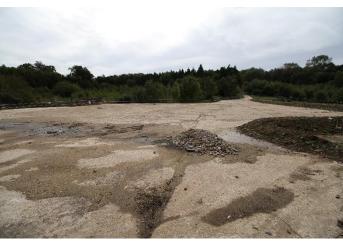

### **DESCRIPTION & ACCOMMODATION**

This former Copyhold Works site comprises three separate areas of hardstanding with good circulation space and is considered suitable for open storage. The site benefits from access onto the A25 just outside Redhill. The site has potential for a total open storage area of approximately 2.35 acres (0.95 hectares) plus circulation and parking.