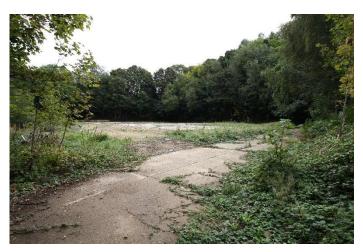

### **DESCRIPTION & ACCOMMODATION**

This former Copyhold Works site comprises three separate areas of hardstanding with good circulation space and is considered suitable for open storage. The site benefits from access onto the A25 just outside Redhill. The site has potential for a total open storage area of approximately 2.35 acres (0.95 hectares) plus circulation and parking.