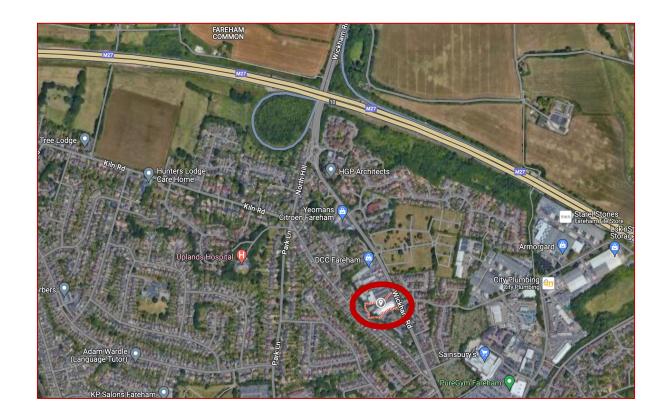

## **Location**

Kiln Acre Business Centre is ideally located, providing excellent accessibility to the M27, A32 and A27. Situated approximately half a mile North of Fareham Town Centre. Access is immediately onto Wickham Road and near to the Wellbourne villiage New development.