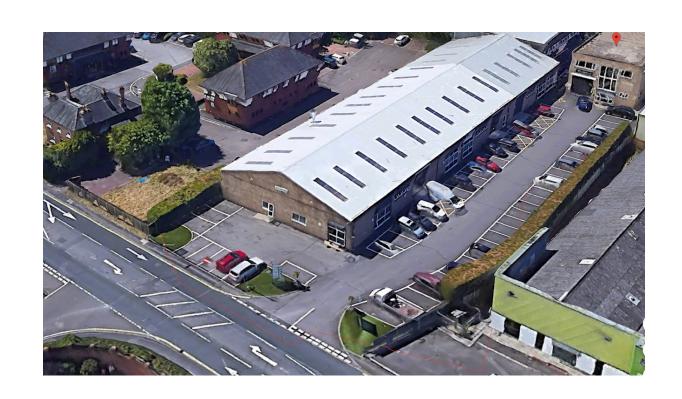

Unit 1 has excellent direct road frontage onto the Wickham Road offering excellent visibility, passing trade and marketing for your company.

Ground floor - 479.90 Sq M / 5165.60 Sq ft
First floor (Mezzanine) heavy load bearing steel structure - 268.2 Sq M /2885.4 Sq ft

Unit 1 has excellent direct road frontage on to Wickham Road offering excellent visibility, passing trade and marketing for your company.