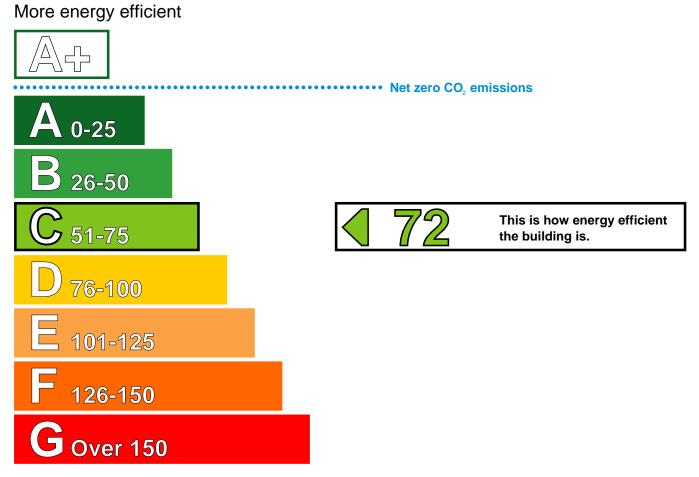

## Energy Performance Asset Rating

Less energy efficient

## **Technical information**

| Main heating fuel:                                           | Grid Supplied Electricity       |       |
|--------------------------------------------------------------|---------------------------------|-------|
| Building environment:                                        | Heating and Natural Ventilation |       |
| Total useful floor area (m <sup>2</sup> ):                   |                                 | 534   |
| Building complexity (NOS level):                             |                                 | 3     |
| Building emission rate (kgCO <sub>2</sub> /m <sup>2</sup> ): |                                 | 31.29 |

#### **Benchmarks**

44

82

Buildings similar to this one could have ratings as follows:

If newly built