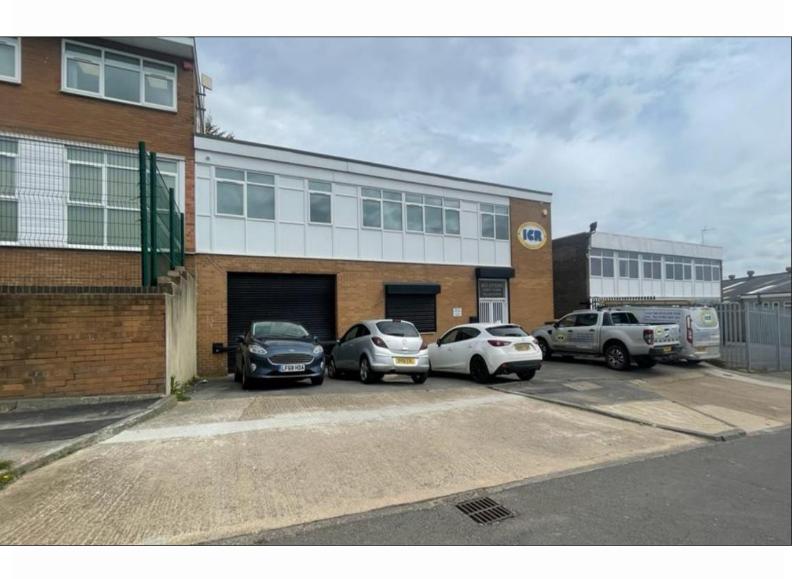

#### **LOCATION**

The property enjoys frontage onto Hales Road. Leeds City Centre is in close proximity and J.1 of the M621 is only a 5 minute drive away.

#### **DESCRIPTION**

The unit comprises a single storey, detached industrial unit with attractive two-storey office accommodation to the front elevation. There is a yard / parking area to the front elevation.