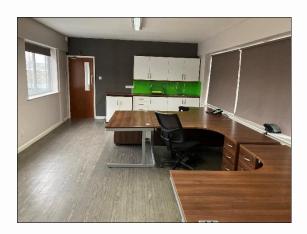

#### **DESCRIPTION**

The unit comprises a single storey, detached industrial unit with attractive two-storey office accommodation to the front elevation. There is a yard / parking area to the front elevation.

#### **ACCOMMODATION**

Measured in accordance with the RICS Code of Measuring Practice to Gross Internal Area:

| Description             | Sq m   | Sq ft |
|-------------------------|--------|-------|
| Warehouse               | 256.13 | 2,757 |
| Ground Floor<br>Offices | 69.86  | 752   |
| First Floor<br>Offices  | 66.61  | 717   |
| TOTAL                   | 392.60 | 4,226 |