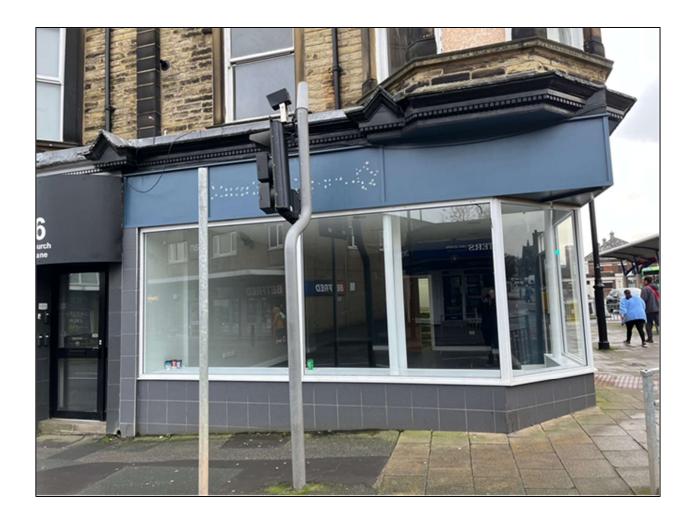

## **DESCRIPTION**

The property comprises a three-storey, stone built, end terrace property within which the ground floor retail space is available. The property benefits from a return frontage and has recently been fully refurbished and benefits from A/C, kitchenette and WC facilities at the rear.

## **ACCOMMODATION**

Measured in accordance with the RICS Property Measurement (incorporating International Property Measurement Standards)  $2^{nd}$  Edition, January 2018, the unit provides an approximate area of 570 sq ft (53 sq m).