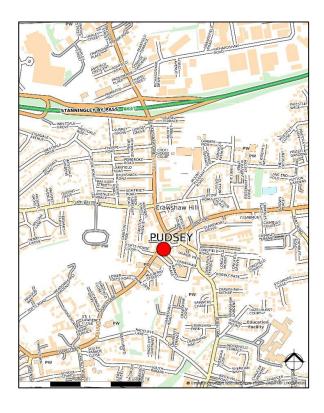

## **LOCATION**

The property is located on Church Lane and benefits from a return frontage fronting Market Place. The property is situated next to the bus station. Within close proximity to the property there is also a large car park off Crawshaw Hill.