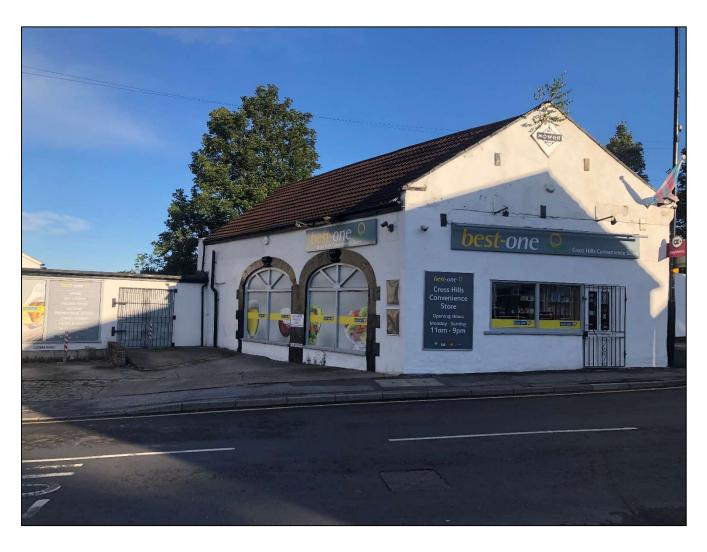

## **LOCATION**

The premises are located within the heart of Kippax adjacent to the roundabout at the junction between Crosshills, High Street, and Leeds Road.

## **DESCRIPTION**

The premises a large single storey retail/showroom property within which most of it is open plan sales space with some additional storage and staff facilities. There is a small forecourt providing loading/customer parking.