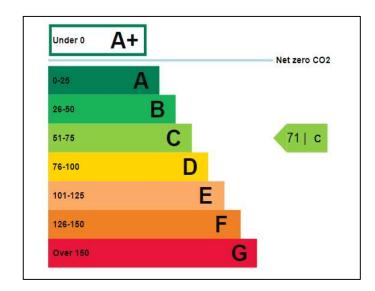

# **RATEABLE VALUE**

According to the Valuation Office Agency website, the premises has a current 2023 rateable value of £10,250. Interested parties are advised to direct further enquiries to the local authority.