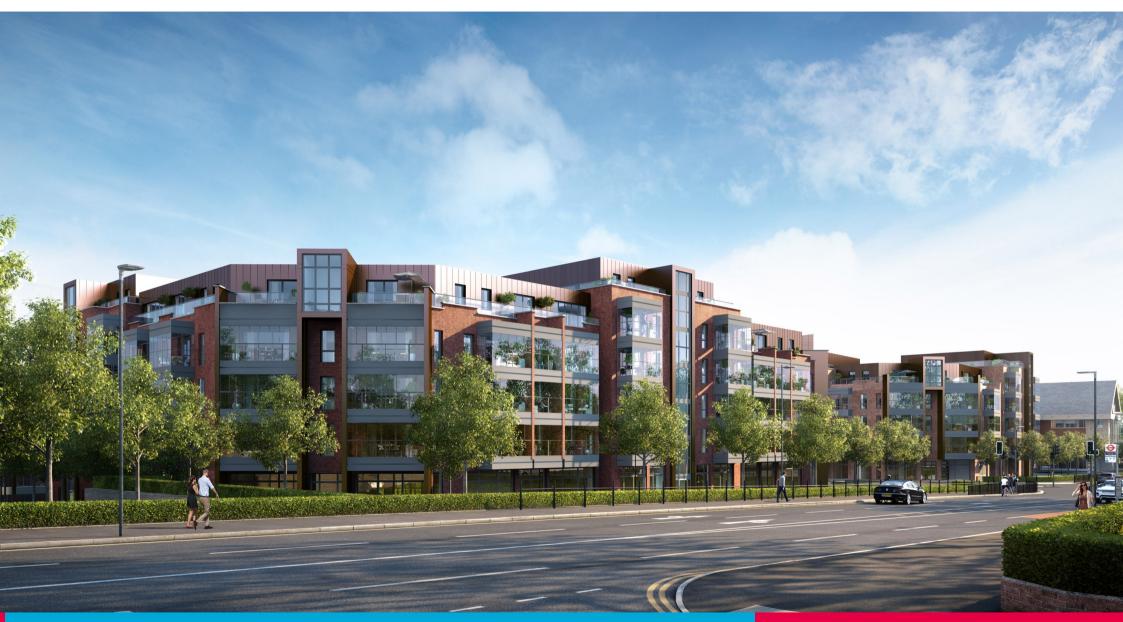

### DESCRIPTION

A development of 230 residential units and 5 commercial units. Two units already let to a resident's gym and creche use respectively.

Three commercial units remaining to let. All prominent premises fronting Edgware Road and would potentially suit office and retail uses alike. All vacant units are ready for an occupier to conduct a fit out and will be handed over in shell and core condition.

# ACCOMMODATION

Unit 2 comprises 2,163 sq ft of ground-floor accommodation that would suit a number of different occupiers.

**Ground Floor** 

2,163 Sq Ft

3HPROPERTY CONSULTANTS

**Graham Harris** 

ah@threeh.co.uk