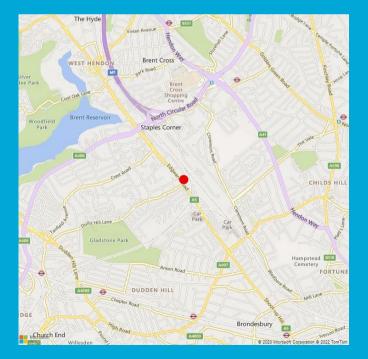

# LOCATION

Located on the mixed-use development of Fellows Square, Cricklewood.

Within half a mile of Cricklewood centre with many restaurants, retailers, and offices. The property also benefits from good communications being within a mile of Cricklewood Train Station and being minutes from junction 1 of the M1 Motorway.