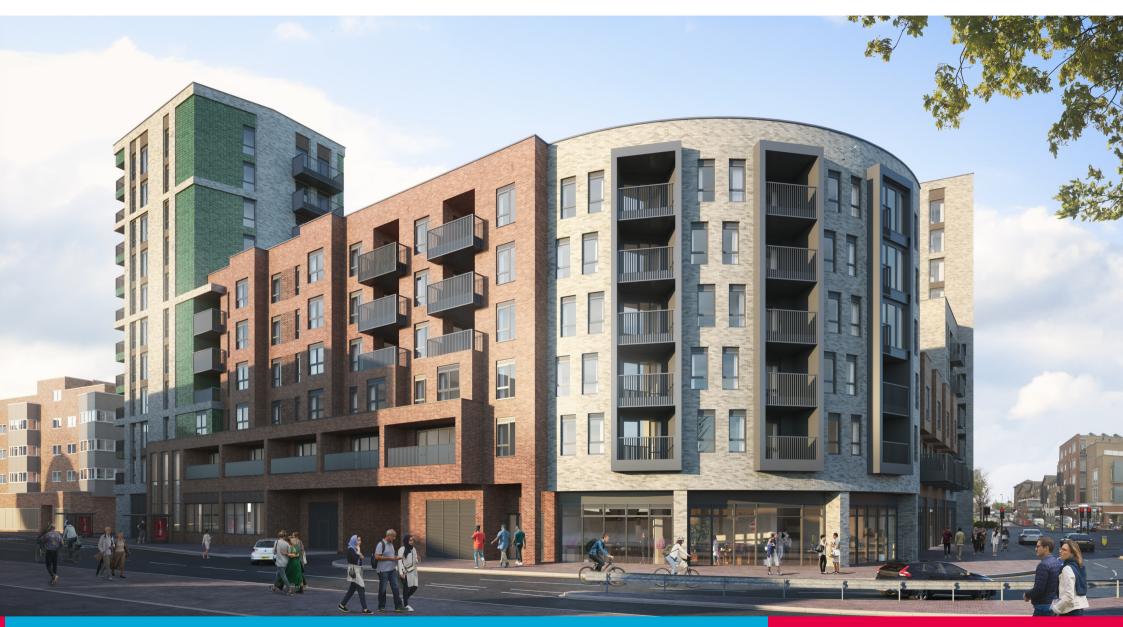

### LOCATION

Located on the ground floor of a prestigious mixed-used development which will provide 127 residential apartments with ground-floor commercial space.

Prominently located on the corner of Bell Road and Grove Road in the heart of Hounslow. The properties would suit a number of uses including retail, restaurant or leisure. The commercial units benefit from use of a rear loading area and an eaves height of approx 17 ft or 5 m.

## **DESCRIPTION**

Practical completion due early 2024. New build commercial accommodation with potential to be taken as one larger unit or available as up to four individual areas.

Units will be finished to a shell and core condition. Final fit out must be conducted to a BREEAM Excellent standard.