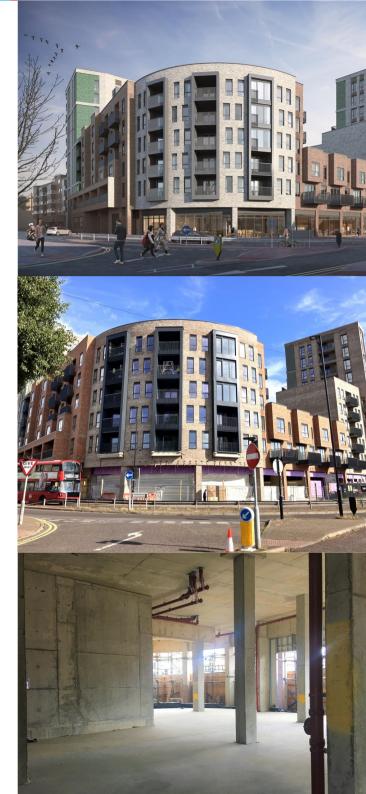

## **DESCRIPTION**

Practical completion due early 2024. New build commercial accommodation with potential to be taken as one larger unit or available as up to four individual areas.

Units will be finished to a shell and core condition. Final fit out must be conducted to a BREEAM Excellent standard.

#### **TERMS**

New Lease to be agreed.

Our clients would consider selling their long leasehold interest. 125 year long leasehold available.

The units are currently under construction and will be handed over in shell and core condition.