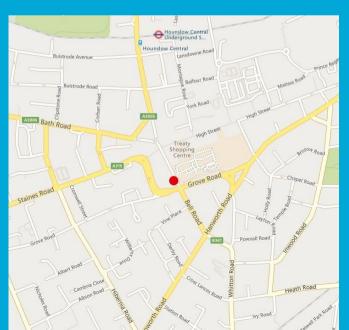

### LOCATION

Located on the ground floor of a prestigious mixed-used development which will provide 127 residential apartments with ground-floor commercial space.

Prominently located on the corner of Bell Road and Grove Road in the heart of Hounslow. The properties would suit a number of uses including retail, restaurant or leisure. The commercial units benefit from use of a rear loading area and an eaves height of approx 17 ft or 5 m.

Within walking distance of Hounslow Central underground station and within a mile of Hounslow mainline train station. Close to Hounslow centre with many restaurants, retailers and offices. Several large car parks are also located within minutes of the property.