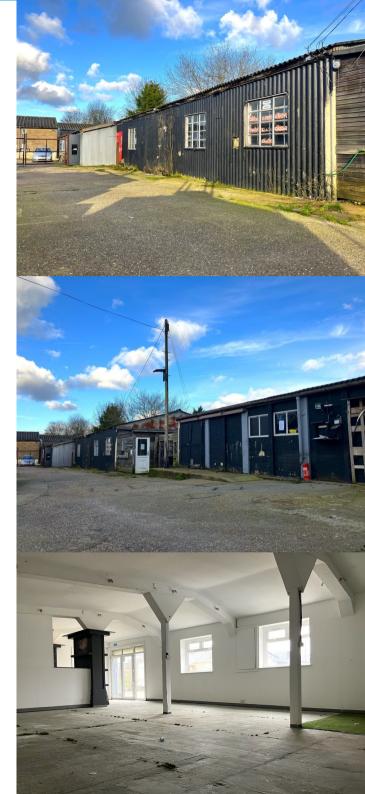

# **DESCRIPTION**

The site is made up of three ground floor industrial units with associated land and an access road. There is a right of way through the main entrance of Reed Industrial Estate to Units 5-7. Overall the site comprises of approximately half an acre of hardstanding and industrial.

The industrial units are in need of refurbishment. The site may also suit an industrial redevelopment subject to obtaining the usual consents.