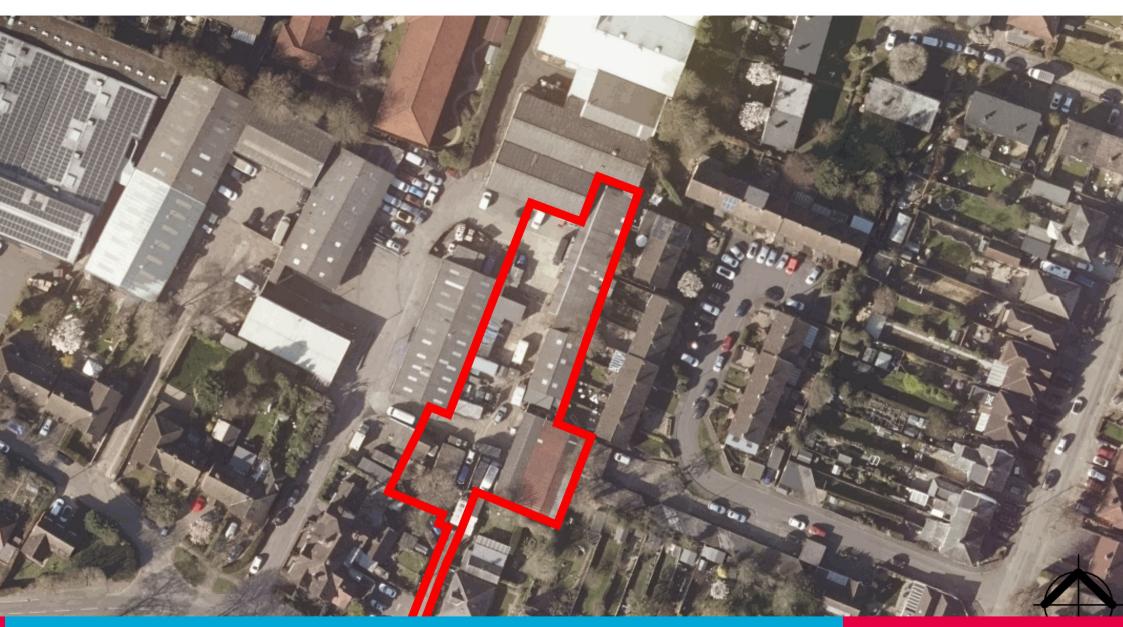

#### SITE AREA

Red outline is approximate and for illustration purposes only to highlight the area available.

# **DESCRIPTION**

The site is made up of three ground floor industrial units with associated land and an access road. There is a right of way through the main entrance of Reed Industrial Estate to Units 5-7. Overall the site comprises of approximately half an acre of hardstanding and industrial.

## **ACCOMMODATION**

**Ground Floor Industrial Units** 

| Unit 5 | 3,186 Sq Ft |
|--------|-------------|
| Unit 6 | 1,558 Sq Ft |
| Unit 7 | 3,037 Sq Ft |
| Total  | 7,781 Sq Ft |