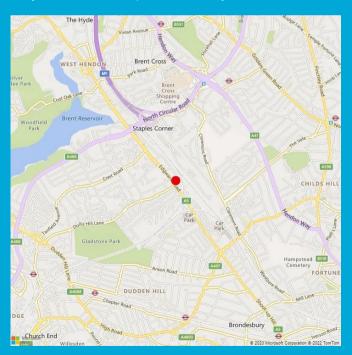

## LOCATION

Located on the mixed-use development of Fellows Square, Cricklewood.

Within half a mile of Cricklewood centre with many restaurants, retailers, and offices. The property also benefits from good communications being within a mile of Cricklewood Train Station and being minutes from junction 1 of the M1 Motorway.