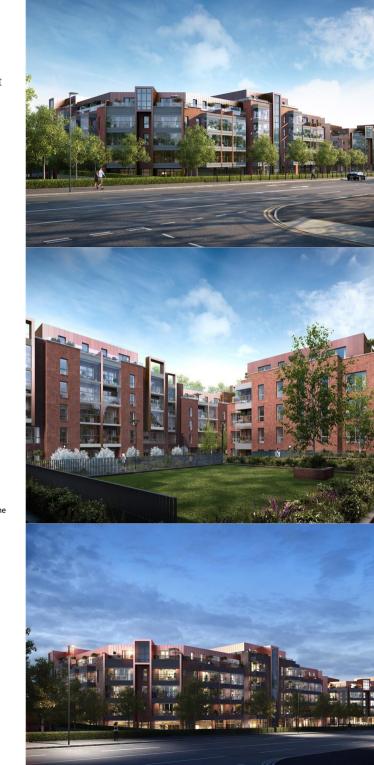

## LOCATION

Located on the mixed-use development of Fellows Square, Cricklewood.

Within half a mile of Cricklewood centre with many restaurants, retailers, and offices. The property also benefits from good communications being within a mile of Cricklewood Train Station and being minutes from junction 1 of the M1 Motorway.

### **DESCRIPTION**

A development of 230 residential units and 5 commercial units. Two units already let to a resident's gym and creche use respectively.

Three commercial units remaining to let. All prominent premises fronting Edgware Road and would potentially suit office and retail uses alike. All vacant units are ready for an occupier to conduct a fit out and will be handed over in shell and core condition.