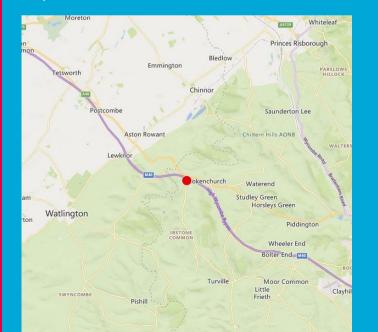

## LOCATION

Located in the large village of Stokenchurch in the Chilterns. Stokenchurch Business Park is an office development comprising 8 ground and first floor self contained buildings.

The site benefits from excellent communications via road, being within a few mins drive of the M40 Motorway (J5) with access thereafter to Oxford or Central London.