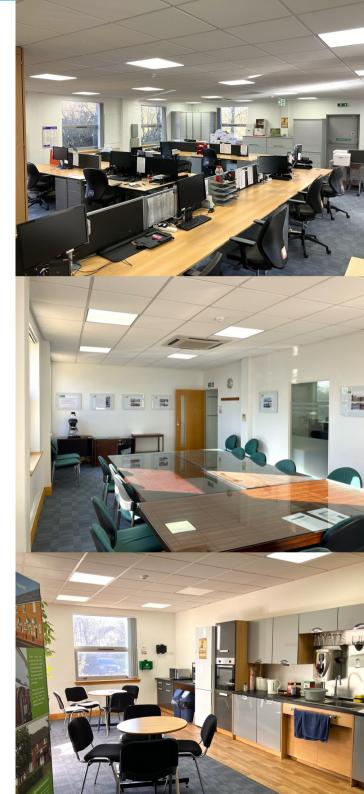

#### DESCRIPTION

The ground floor of Unit 4 is accessed via a shared entrance with one other tenant on the 1st floor. The office space is currently configured as a private reception area which leads onto mostly open plan offices with a meeting room, private office, storage area and kitchen/ break out area. The suite benefits from air conditioning, double glazed windows, LED lighting and fire and security alarms.