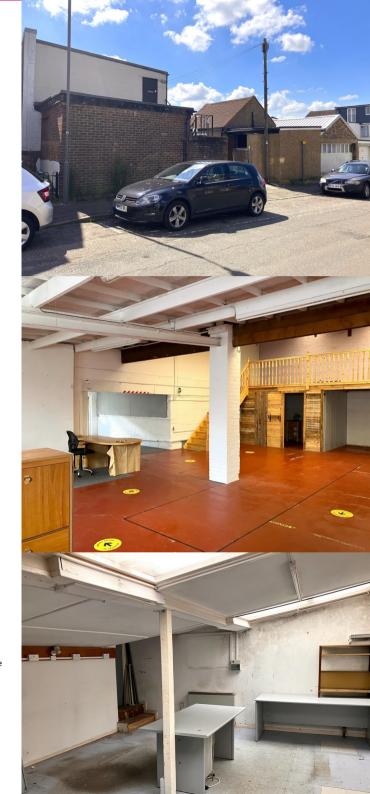

#### DESCRIPTION

Rarely available commercial site located in a predominantly residential area.

The property comprises of industrial/workshop units with offices above. The site further benefits from a ground-floor office and storeroom/W/C area. A small service yard provides access to all areas of the site. Overall the site comprises an area of approximatly 3,400 sq ft or 0.078 of an acre. The site may suit conversion to residential due to the existing surrounding residential dwellings. However, small commercial sites like this rarely come to the market and it may also suit an owner occupier.

#### **ACCOMMODATION**

Ground floor workshop/industrial building with offices and small entrance/service yard.

Ground Floor Industrial/ workshop/
Office

First Floor Offices

832 Sq Ft

Total Commercial

3,242 Sq Ft