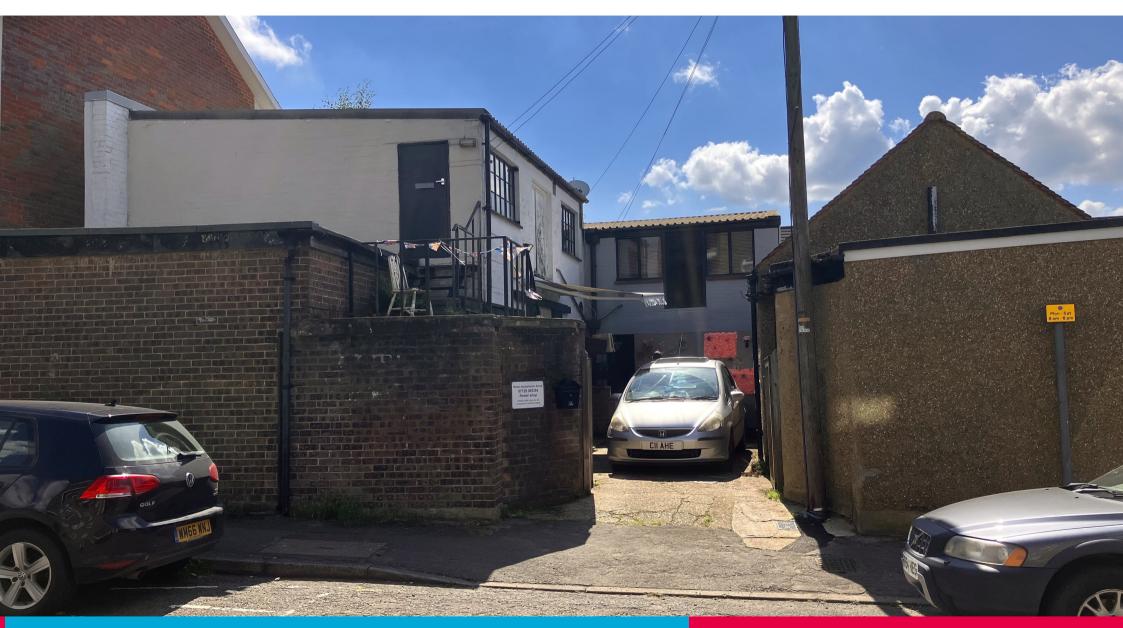

#### DESCRIPTION

Rarely available commercial site located in a predominantly residential area.

The property comprises of industrial/workshop units with offices above. The site further benefits from a ground-floor office and storeroom/W/C area. A small service yard provides access to all areas of the site. Overall the site comprises an area of approximatly 3,400 sq ft or 0.078 of an acre. The site may suit conversion to residential due to the existing surrounding residential dwellings. However, small commercial sites like this rarely come to the market and it may also suit an owner occupier.

#### **ACCOMMODATION**

Ground floor workshop/industrial building with offices and small entrance/service yard.

Ground Floor Industrial/ workshop/
Office

First Floor Offices

832 Sq Ft

Total Commercial

3,242 Sq Ft