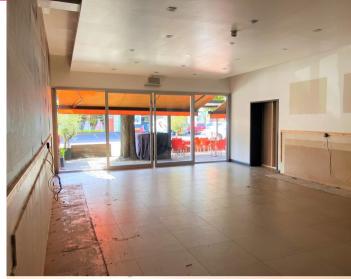

## **DESCRIPTION**

The property comprises a square retail unit with ancillary space/ w/c's to the rear. A forecourt seating area fronts the property overlooking Penn Road, leading through Beaconsfield New Town. Beaconsfield has attracted a wealth of high-end retailers such as Space NK, Mint Velvet, Marks and Spencer and Prime Steak and Grill.

#### **ACCOMMODATION**

Ground-floor lock-up shop with forecourt seating area.

| Forecourt                                | 225 Sq Ft   |
|------------------------------------------|-------------|
| Ground Floor Retail (GIA)                | 580 Sq Ft   |
| Ground Floor Ancillary/ W/c's (GIA)      | 360 Sq Ft   |
| Rear Storage Area (By negotiation) (GIA) | 320 Sq Ft   |
| Total Commercial Available               | 1,485 Sq Ft |