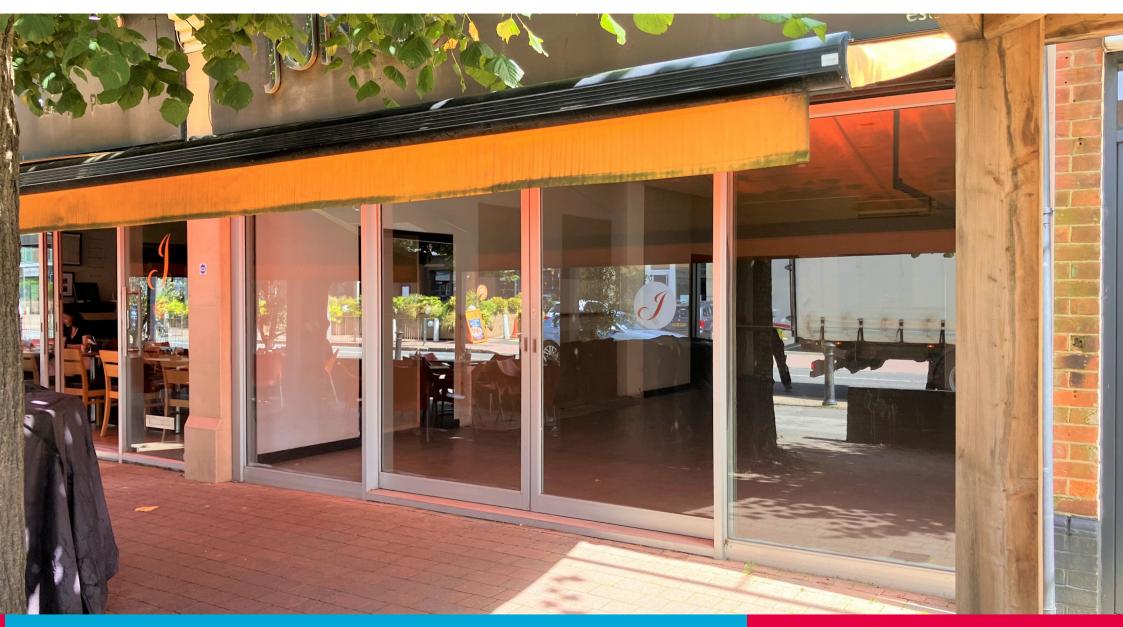

#### LOCATION

Situated in the heart of Beaconsfield new town amongst occupiers such as The Beech House, Toni & Guy Hairdressers and Waitrose.

The property was previously used as a seating area of a larger café/bakery premises. Following works the unit is now a self-contained retail unit with attractive glass window frontage/shop entrance.

## **DESCRIPTION**

The property comprises a square retail unit with ancillary space/ w/c's to the rear. A forecourt seating area fronts the property overlooking Penn Road, leading through Beaconsfield New Town. Beaconsfield has attracted a wealth of high-end retailers such as Space NK, Mint Velvet, Marks and Spencer and Prime Steak and Grill.