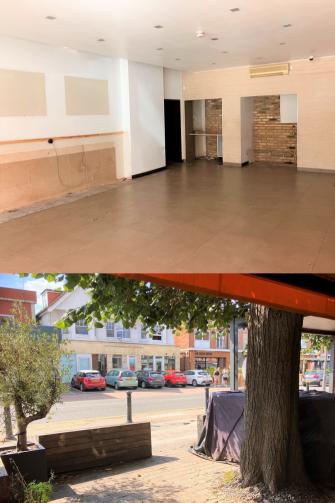

## **DESCRIPTION**

The property comprises a square retail unit with ancillary space/ w/c's to the rear. A forecourt seating area fronts the property overlooking Penn Road, leading through Beaconsfield New Town. Beaconsfield has attracted a wealth of high-end retailers such as Space NK, Mint Velvet, Marks and Spencer and Prime Steak and Grill.

#### **ACCOMMODATION**

Ground-floor lock-up shop with forecourt seating area.

| Forecourt                                | 225 Sq Ft   |
|------------------------------------------|-------------|
| Ground Floor Retail (GIA)                | 580 Sq Ft   |
| Ground Floor Ancillary/ W/c's (GIA)      | 360 Sq Ft   |
| Rear Storage Area (By negotiation) (GIA) | 320 Sq Ft   |
| Total Commercial Available               | 1,485 Sq Ft |