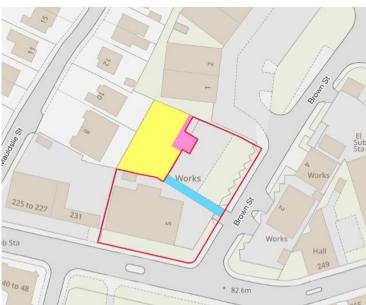

## To Let Industrial Unit and Yard

**Location** Brown Street lies between Coatbridge Town Centre and the A8/M8. Access to the M8 is via the A725 Whifflet Street and the Shawhead Interchange is circa 1.5 miles

Accommodation 625.00 sq m (6,800 sq ft).

**Lease Terms** Each unit is offered by way of a new full repairing and insuring lease for a term subject to negotiation. Information on rent, service charge, ratable valve, insurance and management costs are available upon application.