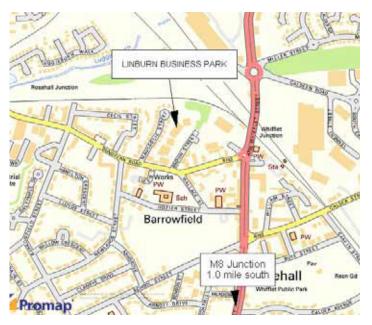

## To Let Industrial Unit and Yard

**Location** Brown Street lies between Coatbridge Town Centre and the A8/M8. Access to the M8 is via the A725 Whifflet Street and the Shawhead Interchange is circa 1.5 miles

Coatbridge is a transport hub to which all major destinations in Scotland can be reached as it lies within the Central Belt, just 10 miles to the east of Glasgow and 37 miles to the west of Edinburgh.