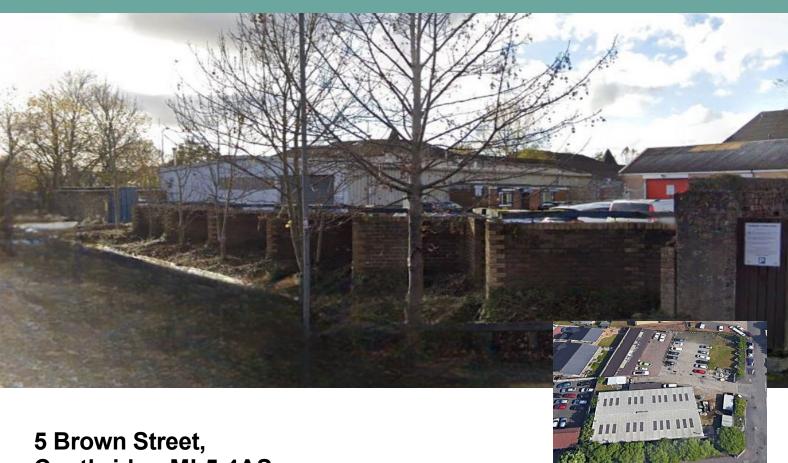

## To Let Industrial Unit and Yard

**Location** Brown Street lies between Coatbridge Town Centre and the A8/M8. Access to the M8 is via the A725 Whifflet Street and the Shawhead Interchange is circa 1.5 miles

Located within a 2 min walk of Whifflet Train Station.

**Description** The unit is of a steel frame construction, with elevations formed in brickwork and the roofs are pitched and clad in profiled metal sheeting incorporating light panels providind a level of natural lighting. Access to unit is via a single roller shutter door and there is a separate pedestrian entrance to the Side as well as emergency exit to the front.

Accommodation 625.00 sq m (6,800 sq ft).

**Lease Terms** Each unit is offered by way of a new full repairing and insuring lease for a term subject to negotiation. Information on rent, service charge, ratable valve, insurance and management costs are available upon application.