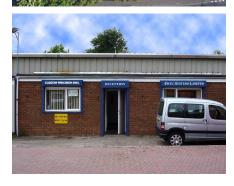

Located within a 2 min walk of Whifflet Train Station.

**Description** The unit is of a steel frame construction, with elevations formed in brickwork and the roofs are pitched and clad in profiled metal sheeting incorporating light panels providind a level of natural lighting. Access to unit is via a single roller shutter door and there is a separate pedestrian entrance to the Side as well as emergency exit to the front.

Internally, the standard specification is a reinforced concrete floor with heating provided by gas fired warm air blower and artificial lighting is by way of sodium units. In addition, the unit is provided with ladies and gents we facilities and ancillary office accommodation as well as mezzanine floor for additional storage .