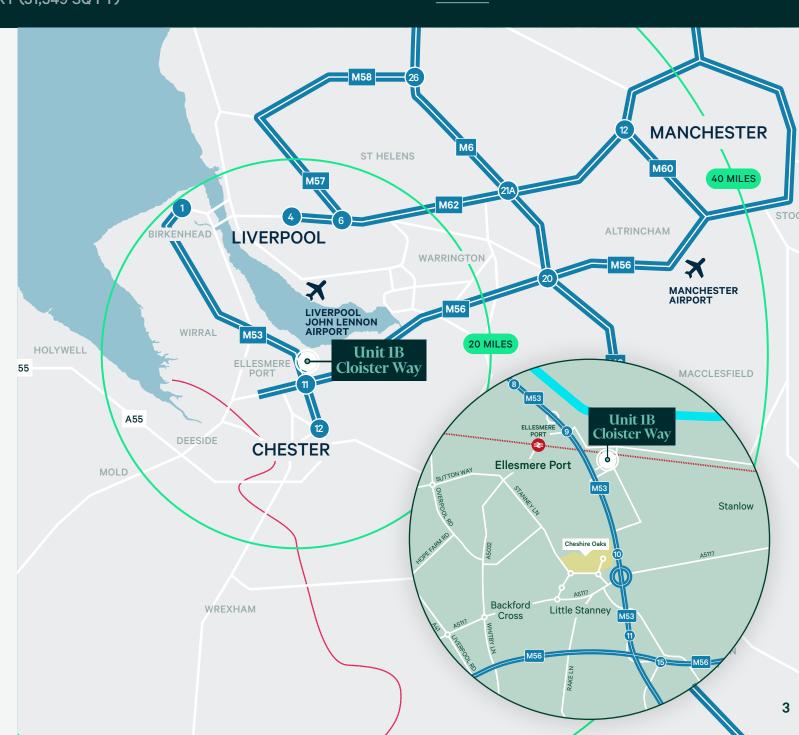

## Location

Ellesmere Port is recognised as an established commercial location in the North West and situated approximately 13 miles south of Liverpool, 7 miles north of Chester and 39 miles south west of Manchester.

The area benefits from excellent road communications, situated adjacent to the M53 providing access to Birkenhead and Liverpool via the Mersey Tunnel to the North and the M56 to the south.

The M56 in turn links to the M6, approximately 20 miles to the east. Furthermore, the A55 provides quick and easy access to North Wales, Anglesey and the Port of Holyhead. Following the M53 north east are large commercial centres including Bromborough, Port Sunlight and Birkenhead.

1.5

MILES TO J9 OF THE M53 MOTORWAY

MILES TO J15 OF THE M56 MOTORWAY