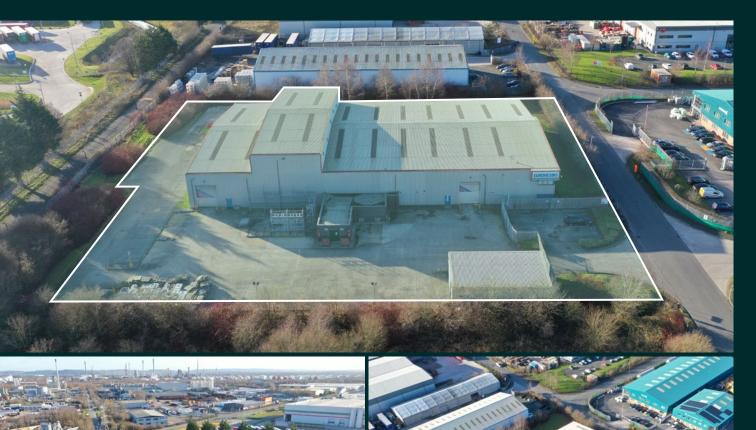

# Unit 1b, Cloister Way 31,349 sq ft (2,912 m²)

UNIT 1B,
CLOISTER WAY,
OFF BRIDGES ROAD,
ELLESMERE PORT,
CH65 4EL

SECURE SELF-CONTAINED SITE EXTENDING TO 2.5 ACRES PROVIDING A LOW SITE DENSITY OF 29%

PROFILE METAL CLAD ELEVATIONS

STEEL PORTAL FRAME CONSTRUCTION

6.15 METRE EAVES WITH A HIGH BAY SECTION OF 10M

2NO. LEVEL ACCESS LOADING DOORS

2 STOREY OFFICE

SECURE FENCED AND GATED YARD

61 CAR PARKING SPACES