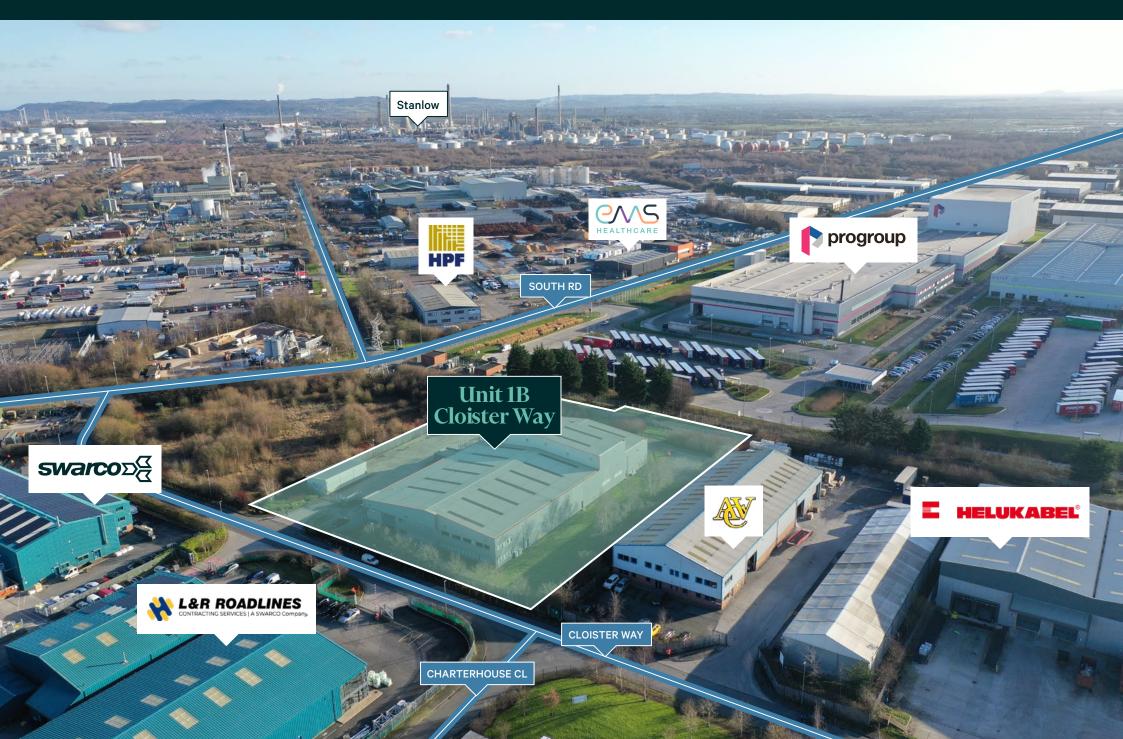

## Location

Ellesmere Port is recognised as an established commercial location in the North West and situated approximately 13 miles south of Liverpool, 7 miles north of Chester and 39 miles south west of Manchester.

The area benefits from excellent road communications, situated adjacent to the M53 providing access to Birkenhead and Liverpool via the Mersey Tunnel to the North and the M56 to the south.

The M56 in turn links to the M6, approximately 20 miles to the east. Furthermore, the A55 provides quick and easy access to North Wales, Anglesey and the Port of Holyhead. Following the M53 north east are large commercial centres including Bromborough, Port Sunlight and Birkenhead.