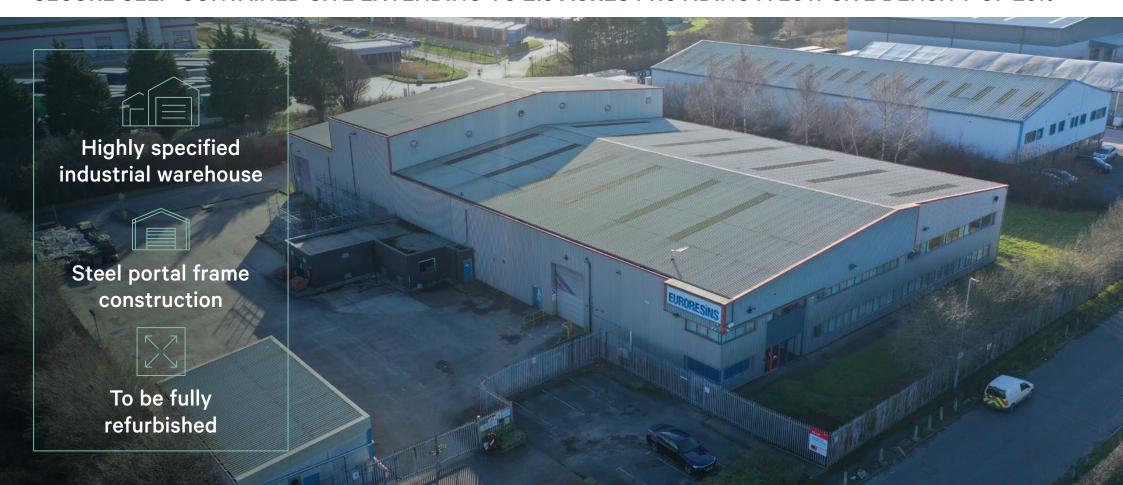

# Unit 1b, Cloister Way 31,349 sq ft (2,912 m²)

UNIT 1B,
CLOISTER WAY,
OFF BRIDGES ROAD,
ELLESMERE PORT,
CH65 4EL

SECURE SELF-CONTAINED SITE EXTENDING TO 2.5 ACRES PROVIDING A LOW SITE DENSITY OF 29%

PROFILE METAL CLAD ELEVATIONS

STEEL PORTAL FRAME CONSTRUCTION

6.15 METRE EAVES WITH A HIGH BAY SECTION OF 10M

2NO. LEVEL ACCESS LOADING DOORS

2 STOREY OFFICE

SECURE FENCED AND GATED YARD

61 CAR PARKING SPACES