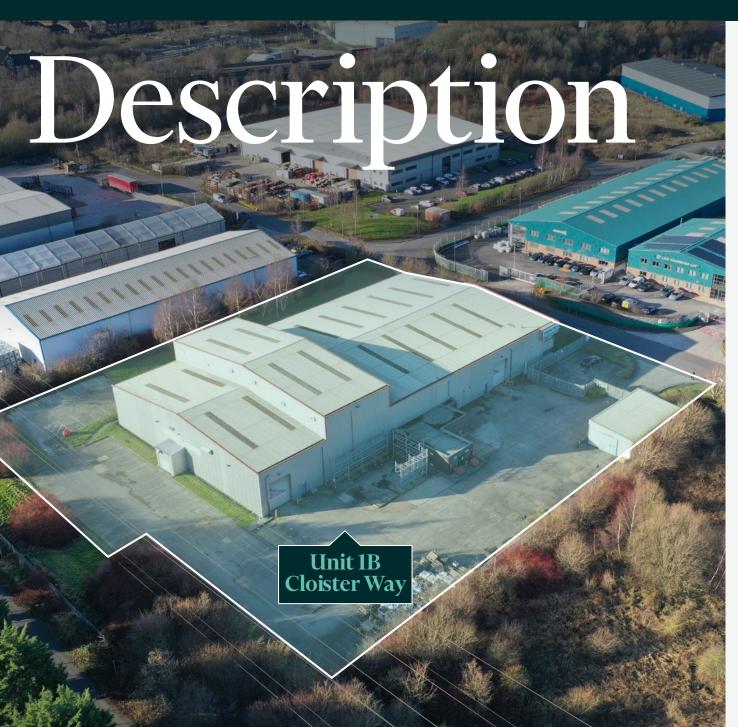

# Unit 1b, Cloister Way 31,349 sq ft (2,912 m²)

UNIT 1B,
CLOISTER WAY,
OFF BRIDGES ROAD,
ELLESMERE PORT,
CH65 4EL

SECURE SELF-CONTAINED SITE EXTENDING TO 2.5 ACRES PROVIDING A LOW SITE DENSITY OF 29%