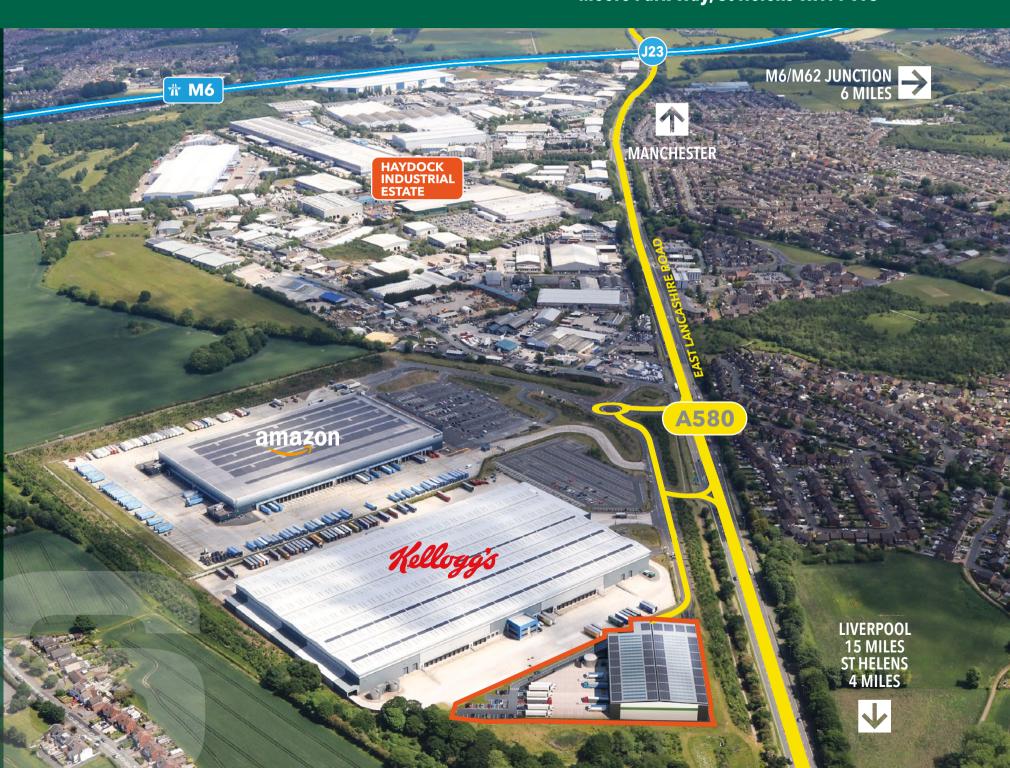

## HAYDOCK66

Moore Park Way, St Helens WA11 9FS

New Distribution/ Manufacturing **Facility** 

**Targetting BREEAM®** 

## Location

J23/M6 within 1.5 miles

Fronting the A580 East Lancashire Road

New all-ways traffic light junction onto the A580

Adjacent to Haydock Industrial Estate

Liverpool2 Deep-Water Port 16 miles

5 minutes from Haydock Park Racecourse