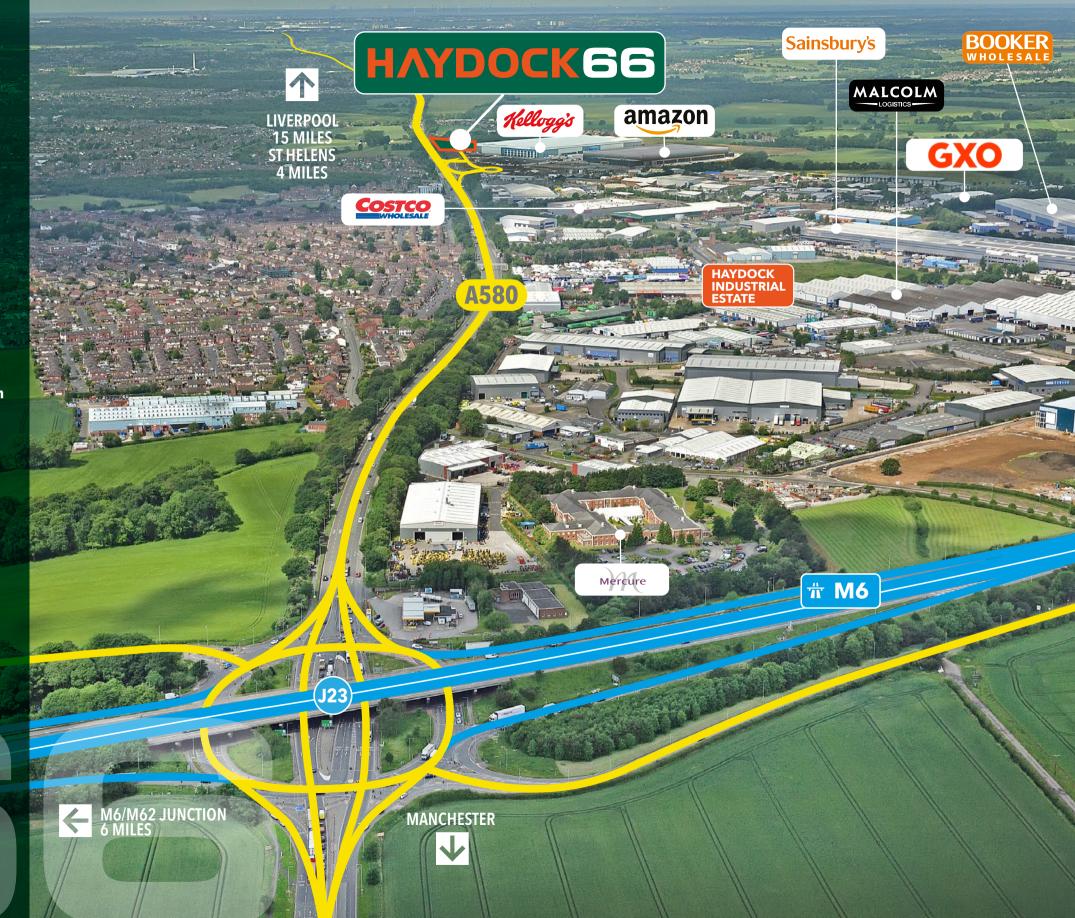

## Location

J23/M6 within 1.5 miles

Fronting the A580 East Lancashire Road

New all-ways traffic light junction onto the A580

Adjacent to Haydock Industrial Estate

Liverpool2 Deep-Water Port 16 miles

5 minutes from Haydock Park Racecourse

## **Drive times**

| Junction 23 M6                | 1.5 miles | 2 minutes  |
|-------------------------------|-----------|------------|
| Liverpool2 Deepwater Port     | 16 miles  | 29 minutes |
| Liverpool City Centre         | 15 miles  | 36 minutes |
| Liverpool John Lennon Airport | 16 miles  | 30 minutes |
| Manchester City Centre        | 21 miles  | 38 minutes |
| Manchester Airport            | 23 miles  | 30 minutes |
| Warrington                    | 10 miles  | 24 minutes |
| Stoke                         | 44 miles  | 51 minutes |
| Birmingham                    | 86 miles  | 96 minutes |
| Preston                       | 27 miles  | 38 minutes |
| Leeds                         | 61 miles  | 71 minutes |
| Source: AA Route Planner      |           |            |