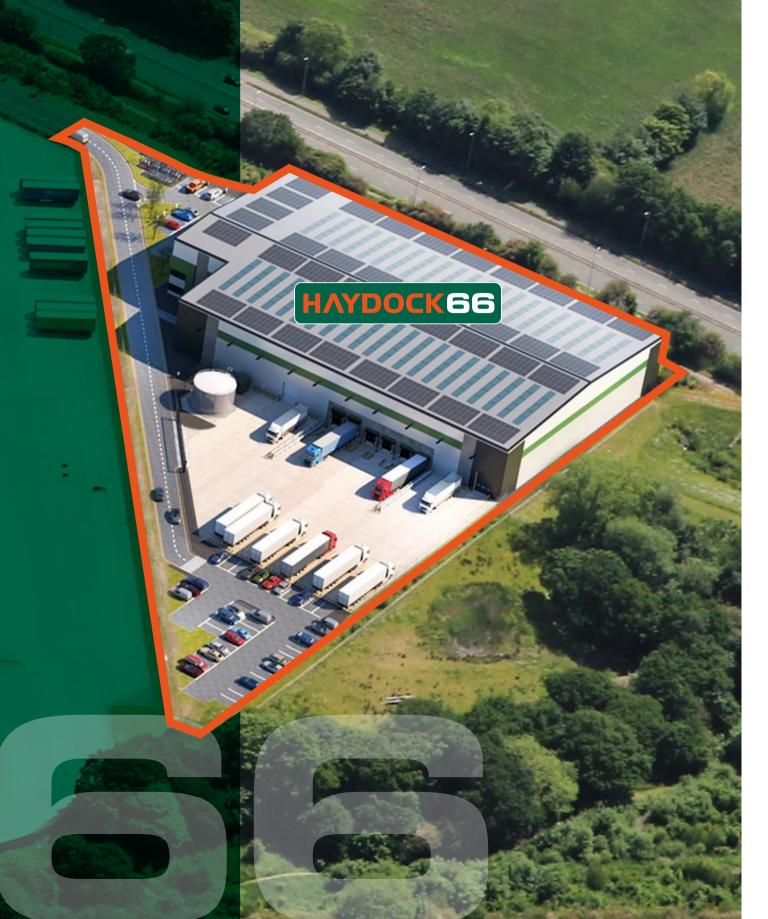

# TO LET 65,890 sq ft (6,120 sq m)

## HAYDOCK66

Moore Park Way, St Helens WA11 9FS

New Distribution/ Manufacturing **Facility** 

**Targetting BREEAM®** 