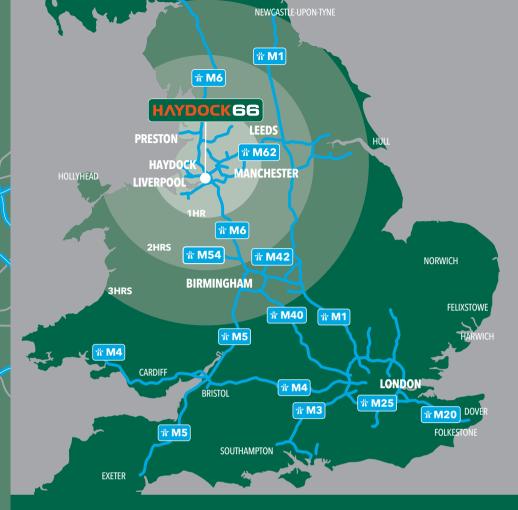

## Location

J23/M6 within 1.5 miles

Fronting the A580 East Lancashire Road

New all-ways traffic light junction onto the A580

Adjacent to Haydock Industrial Estate

Liverpool2 Deep-Water Port 16 miles

5 minutes from Haydock Park Racecourse

## **₩ M65** PRESTON **Connected &** WA11 9FS (A56) ₩M66 ₩ M6 ₩M61 WIGAN **₩M60 ₩M58** HAYDOCKEE A580 ST HELENS MANCHESTER ₩57 ₩M62 ₩ M60 LIVERPOOL **#М62**-8 WARRINGTON A5300 **\*** ₩M56 MANCHESTER AIRPORT **₩M53** ELLESMERE ( ₩M56 ₩ M6 LIVERPOOL ROAD (A58) GARSWOOD STATION ₩ M6 **HAYDOCK66** HAYDOCK INDUSTRIAL (A58) (A599) **ESTATE A580 EAST LANCASHIRE ROAD** LIVERPOOL 15 MILES (J23) (A599) MANCHESTER 20 MILES

## **Drive times**

| Junction 23 M6                | 1.5 miles | 2 minutes  |
|-------------------------------|-----------|------------|
| Liverpool2 Deepwater Port     | 16 miles  | 29 minutes |
| Liverpool City Centre         | 15 miles  | 36 minutes |
| Liverpool John Lennon Airport | 16 miles  | 30 minutes |
| Manchester City Centre        | 21 miles  | 38 minutes |
| Manchester Airport            | 23 miles  | 30 minutes |
| Warrington                    | 10 miles  | 24 minutes |
| Stoke                         | 44 miles  | 51 minutes |
| Birmingham                    | 86 miles  | 96 minutes |
| Preston                       | 27 miles  | 38 minutes |
| Leeds                         | 61 miles  | 71 minutes |
| Source: AA Route Planner      |           |            |