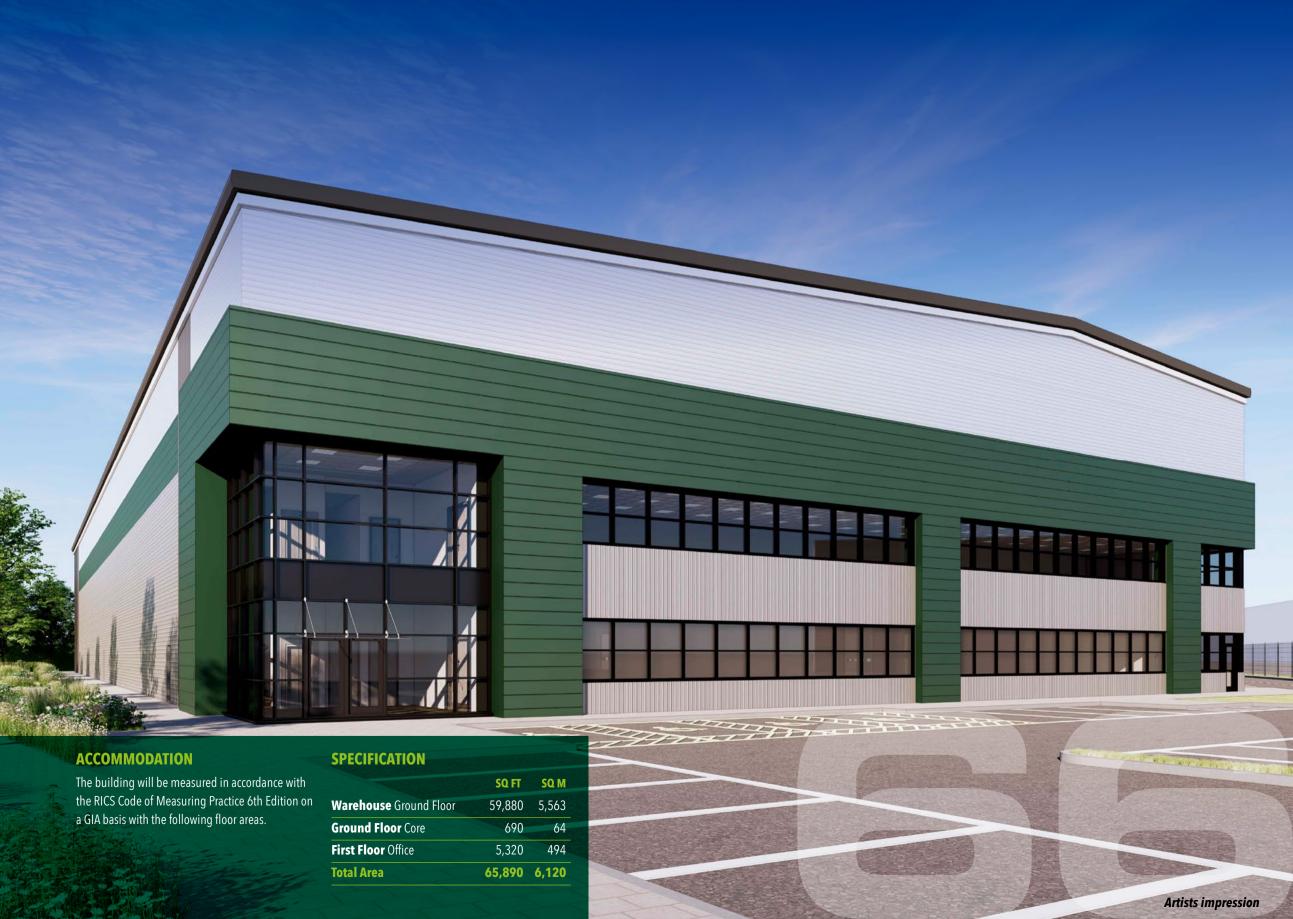

# TO LET 65,890 sq ft (6,120 sq m)

## HAYDOCK66

Moore Park Way, St Helens WA11 9FS

New Distribution/ Manufacturing **Facility** 

**Targetting BREEAM®** 