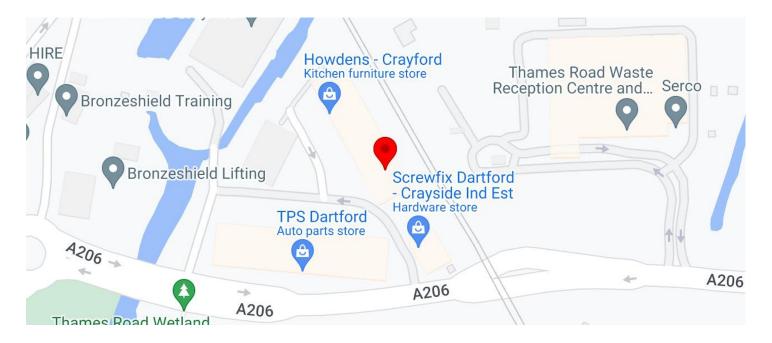

### **LOCATION**

Crayside Industrial Estate is strategically located, fronting Thames Road (A206) north of Crayford. This provides easy access to the Dartford Crossing (Junction 1a) which is 2 miles to the East, as well as Erith, Belvedere and Woolwich to the West. The Estate is also located within 1.5 miles of Crayford, Slade Green and Dartford Stations.

Occupiers already trading on the estate include Srewfix, Screaming Colour, Howdens, Primaflow and Impact Health.