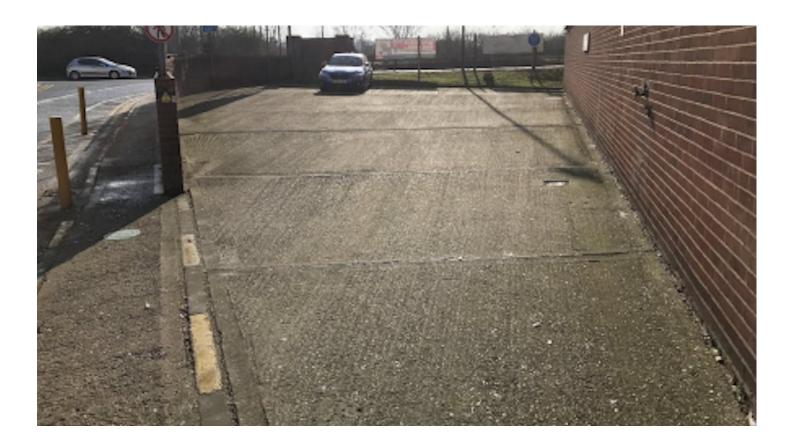

#### **DESCRIPTION**

The end of terrace unit which is undergoing refurbishment consists of unit of steel portal frame construction with part brick and part profile metal cladding elevations. The unit benefits from a roller shutter door with offices at ground floor level. The unit benefits from loading and generous parking areas to the front and side of the unit.

#### **KEY FEATURES**

- 6.0m eaves height
- Established trade location
- Roadside prominence
- · Generous parking
- Available Q3 2023

**OUTGOINGS** 