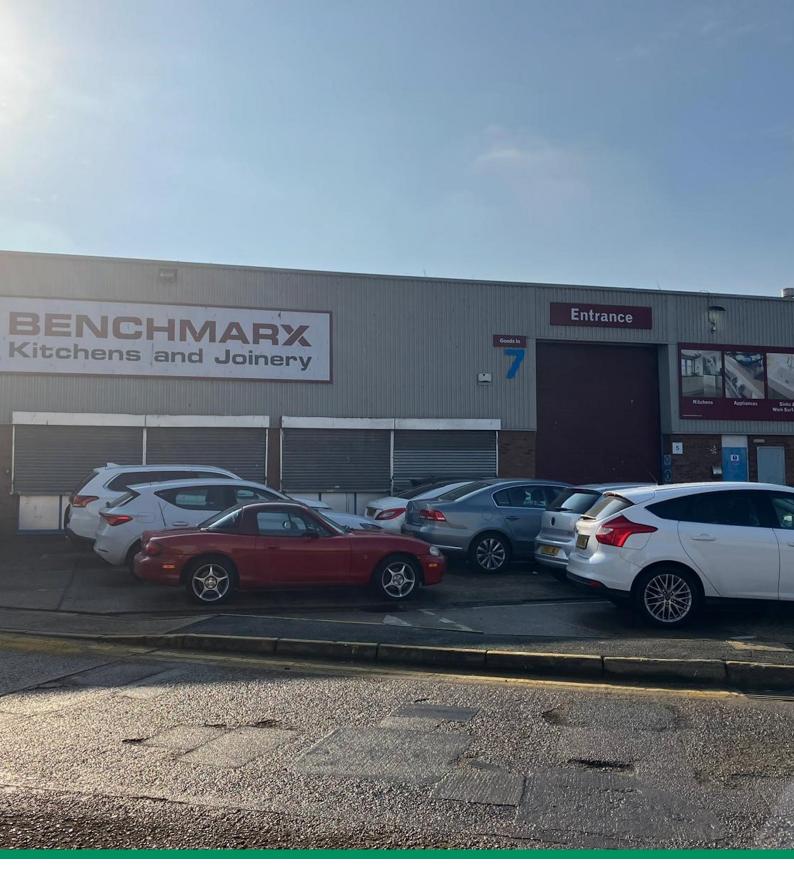

#### **DESCRIPTION**

The end of terrace unit which is undergoing refurbishment consists of unit of steel portal frame construction with part brick and part profile metal cladding elevations. The unit benefits from a roller shutter door with offices at ground floor level. The unit benefits from loading and generous parking areas to the front and side of the unit.

#### **KEY FEATURES**

- 6.0m eaves height
- Established trade location
- Roadside prominence
- · Generous parking
- Available Q3 2023

**OUTGOINGS** 