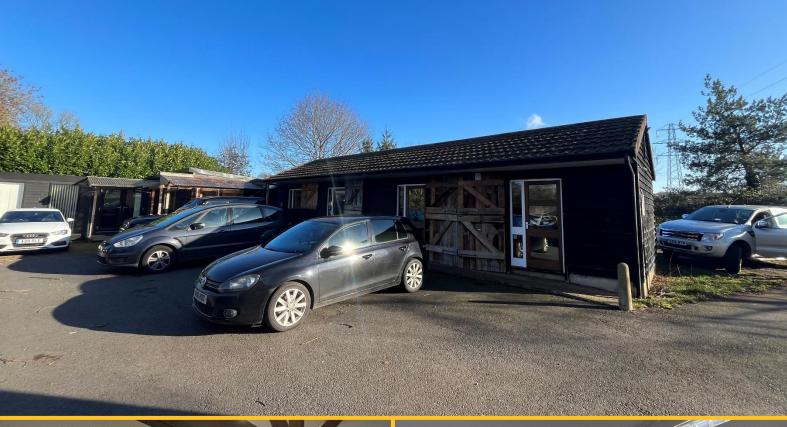

#### Location

The premises are located in a rural location off Meath Green Lane, approximately 1.6 miles north of Horley town centre.

The premises benefits from good road connections with the A217 being located approximately 1.9 miles distant to the southwest and junction 9 of the M23 being located circa 4.1 miles distant to the southeast.

Outside - Parking for several vehicles