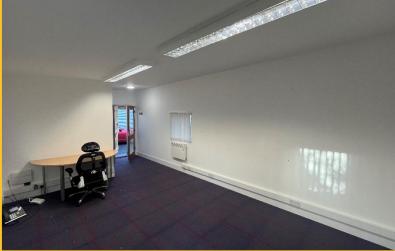

## **Description & Accommodation**

The premises comprise four separate offices within converted barns, all finished to a high standard, with fast broadband and kitchen and toilet facilities. The offices benefit from UPVC double glazed windows, fluorescent strip lighting and storage heaters throughout.