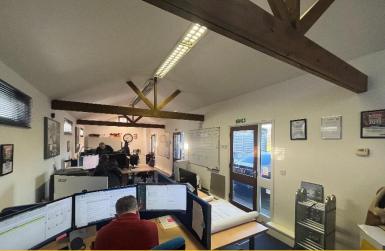

## **Description & Accommodation**

The premises comprise four separate offices within converted barns, all finished to a high standard, with fast broadband and kitchen and toilet facilities. The offices benefit from UPVC double glazed windows, fluorescent strip lighting and storage heaters throughout.