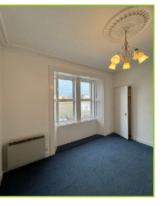

Internally, the accommodation is cellular and includes 3 offices, kitchen, welfare facilities and storage space. The floor throughout is of timber and covered in carpet. The walls are of plaster/paint and the ceilings are covered in wallpaper with a mix of fluorescent strip and pendant lighting. Space heating is provided electrically.

## **Accommodation**

The property provides the following accommodation and approximate floor areas:

| Floor Acc | Accommodation              | NET INTERNAL AREA |       |
|-----------|----------------------------|-------------------|-------|
|           |                            | sq m              | sq ft |
| First     | Offices, kitchen & storage | 53.03             | 571   |