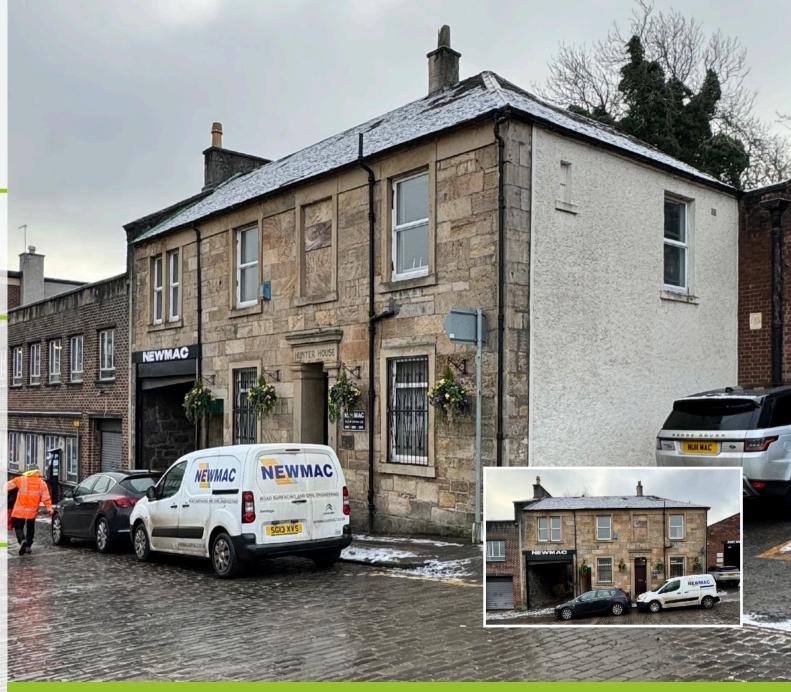

The property is located on the south side of Hunter Street close to its junction with Moss Street, on the edge of Paisley town centre. The property is convenient to the Paisley one way system and Gilmour Street railway station is within walking distance. Surrounding occupiers include Cochran Dickie Estate Agents, Summits Outdoor and JD Wetherspoon.

# **Description**

The subjects comprise self contained office space on the first floor of a mixed use building of traditional construction arranged over two floors. The roof is pitched and covered in tiles. Access is provided via a pedestrian door at ground level which is covered by a manual roller shutter.