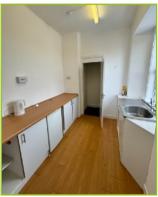

# **Description**

The subjects comprise self contained office space on the first floor of a mixed use building of traditional construction arranged over two floors. The roof is pitched and covered in tiles. Access is provided via a pedestrian door at ground level which is covered by a manual roller shutter.

Internally, the accommodation is cellular and includes 3 offices, kitchen, welfare facilities and storage space. The floor throughout is of timber and covered in carpet. The walls are of plaster/paint and the ceilings are covered in wallpaper with a mix of fluorescent strip and pendant lighting. Space heating is provided electrically.