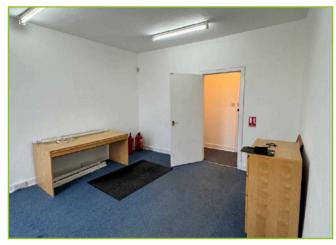

Internally, the accommodation is cellular and includes 3 offices, kitchen, welfare facilities and storage space. The floor throughout is of timber and covered in carpet. The walls are of plaster/paint and the ceilings are covered in wallpaper with a mix of fluorescent strip and pendant lighting. Space heating is provided electrically.

## **Accommodation**

The property provides the following accommodation and approximate floor areas:

| Floor Acc | Accommodation              | NET INTERNAL AREA |       |
|-----------|----------------------------|-------------------|-------|
|           |                            | sq m              | sq ft |
| First     | Offices, kitchen & storage | 53.03             | 571   |