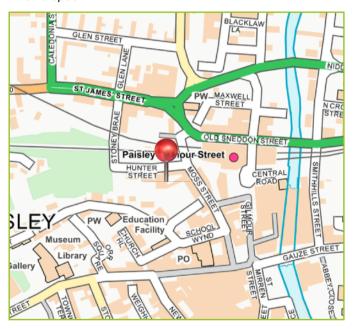

### Location

Paislev is a large town situated in the west central Lowlands of Scotland, Located north of the Gleniffer Braes, the town borders the city of Glasgow and straddles the banks of the White Cart Water, a tributary of the River Clyde. Glasgow is located less than 10 miles to the east and is highly accessible via the M8 Motorway. The town is within close proximity of Glasgow International Airport.

The property is located on the south side of Hunter Street close to its junction with Moss Street, on the edge of Paisley town centre. The property is convenient to the Paisley one way system and Gilmour Street railway station is within walking distance. Surrounding occupiers include Cochran Dickie Estate Agents, Summits Outdoor and JD Wetherspoon.