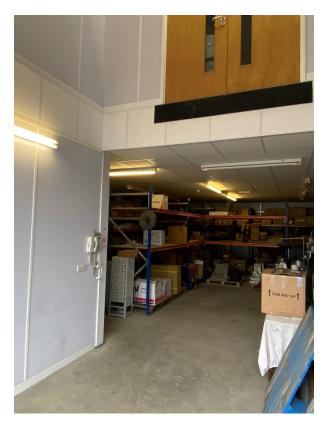

#### OVER 2000 SQ FT OF FIRST-CLASS SPACE WITH PARKING AND LOADING AREA.

**Description:** Unit 5 is a modern business/industrial unit built in the early 21<sup>st</sup> century. Constructed of steel frame with steel insulated porch and profiled insulated roof panels. The property is virtually maintenance free, requiring occasional cleaning. Features include airconditioned offices, three phase electricity, disabled WC, full height roller shutter door and onsite parking.

#### **Accommodation:**

| Description                                                                                                 | Measurements | Sq ft/ sq m<br>(approx.<br>measurements) |
|-------------------------------------------------------------------------------------------------------------|--------------|------------------------------------------|
| Ground floor – double height loading door, 3 phase electric.                                                | 43'6 x 23'2  | 1008 / 94                                |
| First floor – first floor loading door, 3 phase electric, office with comfort cooling and heating, Kitchen. | 43'6 x 23'2  | 1008 / 94                                |
| Total:                                                                                                      |              | 2016 / 188                               |