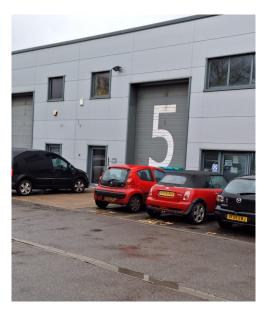

# FREEHOLD CLASS E/WORKSHOP UNIT FOR SALE

UNIT 5, WILLIAMS COURT LITTLEMEAD INDUSTRIAL ESTATE CRANLEIGH SURREY, GU6 8ND

#### OVER 2000 SQ FT OF FIRST-CLASS SPACE WITH PARKING AND LOADING AREA.

**Description:** Unit 5 is a modern business/industrial unit built in the early 21<sup>st</sup> century. Constructed of steel frame with steel insulated porch and profiled insulated roof panels. The property is virtually maintenance free, requiring occasional cleaning. Features include airconditioned offices, three phase electricity, disabled WC, full height roller shutter door and onsite parking.

**Situation:** Williams Court is within the Littlemead Industrial Estate, just off the Alfold Road and now close to several new developments. Cranleigh centre is under a mile and provides a full range of facilities. Horsham is 10 miles, Gatwick about 40 minutes drive, Guildford 10 miles and Dunsfold Park about 3 miles.