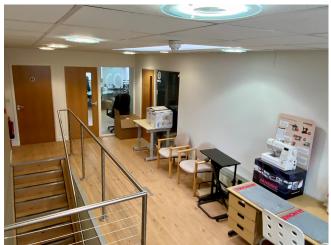

#### OVER 2000 SQ FT OF FIRST-CLASS SPACE WITH PARKING AND LOADING AREA.

**Description:** Unit 5 is a modern business/industrial unit built in the early 21<sup>st</sup> century. Constructed of steel frame with steel insulated porch and profiled insulated roof panels. The property is virtually maintenance free, requiring occasional cleaning. Features include airconditioned offices, three phase electricity, disabled WC, full height roller shutter door and onsite parking.

#### **Accommodation:**

| Description                                                                                                 | Measurements | Sq ft/ sq m<br>(approx.<br>measurements) |
|-------------------------------------------------------------------------------------------------------------|--------------|------------------------------------------|
| Ground floor – double height loading door, 3 phase electric.                                                | 43'6 x 23'2  | 1008 / 94                                |
| First floor – first floor loading door, 3 phase electric, office with comfort cooling and heating, Kitchen. | 43'6 x 23'2  | 1008 / 94                                |
| Total:                                                                                                      |              | 2016 / 188                               |