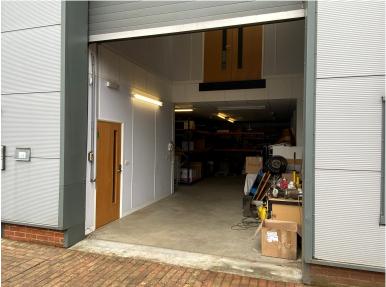

#### OVER 2000 SQ FT OF FIRST-CLASS SPACE WITH PARKING AND LOADING AREA.

**Description:** Unit 5 is a modern business/industrial unit built in the early 21<sup>st</sup> century. Constructed of steel frame with steel insulated porch and profiled insulated roof panels. The property is virtually maintenance free, requiring occasional cleaning. Features include airconditioned offices, three phase electricity, disabled WC, full height roller shutter door and onsite parking.

#### **Accommodation:**

| Description                                                                                                 | Measurements | Sq ft/ sq m<br>(approx.<br>measurements) |
|-------------------------------------------------------------------------------------------------------------|--------------|------------------------------------------|
| Ground floor – double height loading door, 3 phase electric.                                                | 43'6 x 23'2  | 1008 / 94                                |
| First floor – first floor loading door, 3 phase electric, office with comfort cooling and heating, Kitchen. | 43'6 x 23'2  | 1008 / 94                                |
| Total:                                                                                                      |              | 2016 / 188                               |