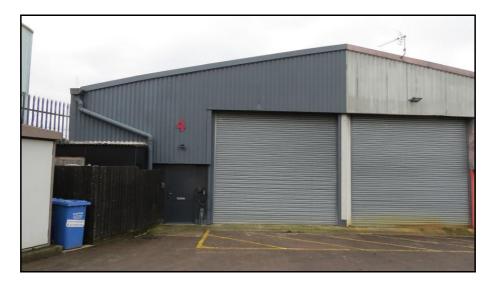

# Warehouse / Factory Unit with offices 2774 sq ft (257.67 sq m)

## Description

The key features of the Unit include :

- Secured Business Park with sliding gate at entrance
- 4.6m eaves and 6.1m to ridge
- Motorised roller shutter door 4.5m wide 4.2m high
- Sandwich insulation roof panels and skylights
- Concrete frame and floor
- 4 allocated parking bays with 2 additional bays in front of roller shutter and visitors parking.
- Male and female Wcs
- First floor open plan offices with air conditioning / heating cassettes, carpeted, skylights with separate glazed partitioned meeting room.
- Kitchenette.