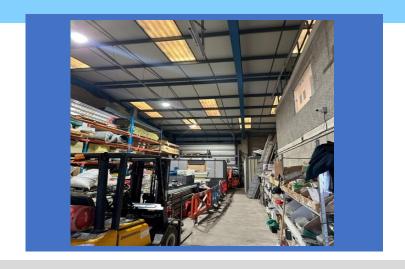

#### Description

The unit comprises a modern warehouse with 2 storey offices and benefits from the following:

- Steel portal frame construction
- Concrete floor
- Roller shutter door leading to concrete apron
- 5.2 metres to underside of haunch
- Ground floor offices with parking
- Male and Female W/Cs
- Kitchenette
- Fully serviced Gas/Water/Electric
- LED lighting