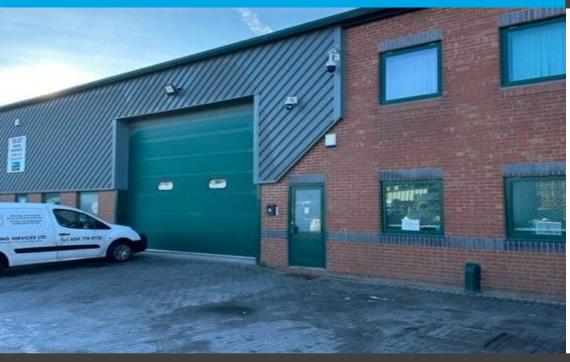

### Unit 1, Oasis Business Centre, Brinnell Drive, Irlam, M44 5BL

#### Description

The unit comprises a modern warehouse with 2 storey offices and benefits from the following:

- Steel portal frame construction
- Concrete floor
- Roller shutter door leading to concrete apron
- 5.2 metres to underside of haunch
- Ground floor offices with parking
- Male and Female W/Cs
- Kitchenette
- Fully serviced Gas/Water/Electric
- LED lighting