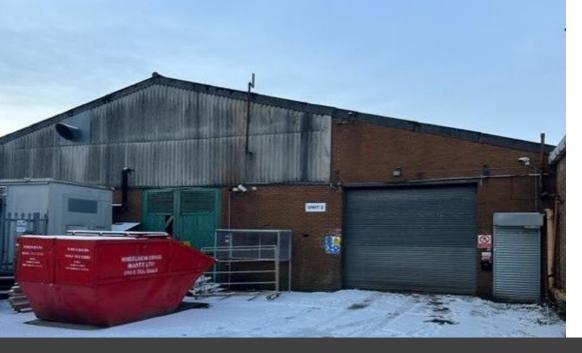

# FOR SALE/ TO LET

Jape One Business Park, Shawclough Road, Dell, Rochdale, OL12 6BZ

# Warehouse/Industrial Unit with Offices

- 6m to haunch
- Roller Shutter Doors
- Single storey offices
- 250kva
- RARE FREEHOLD OPPORTUNITY

### Jape One Business Park, Shawclough Road, Dell, Rochdale, OL12 6BZ

#### Description

Various units comprising of a warehouse with offices and benefits from the following:

- 6m eaves
- 2 drive in loading doors
- Offices with kitchen / WCs
- Gas and boiler centre heating
- 250kva power supply
- Gated car park with space for 30 cars