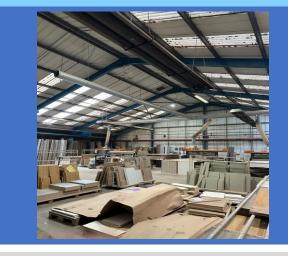

#### Description

Various units comprising of a warehouse with offices and benefits from the following:

- 6m eaves
- 2 drive in loading doors
- Offices with kitchen / WCs
- Gas and boiler centre heating
- 250kva power supply
- Gated car park with space for 30 cars