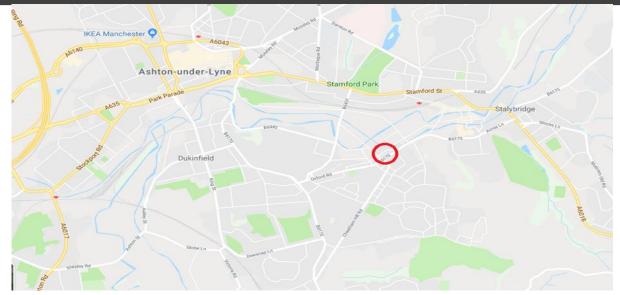

## Phoenix Works, Stanley Street, Stalybridge, Sk15 1SS

### Location

Phoenix Works is accessed off either Stanley Street or Tame Street, which both lead to the B6431 and Stamford Street (A635) providing direct access to Junction 23 of the M60.

Stalybridge is located in Cheshire in the North West of England and is approximately 8 miles from Manchester, 8 miles north of Stockport and 6 miles south of Oldham.