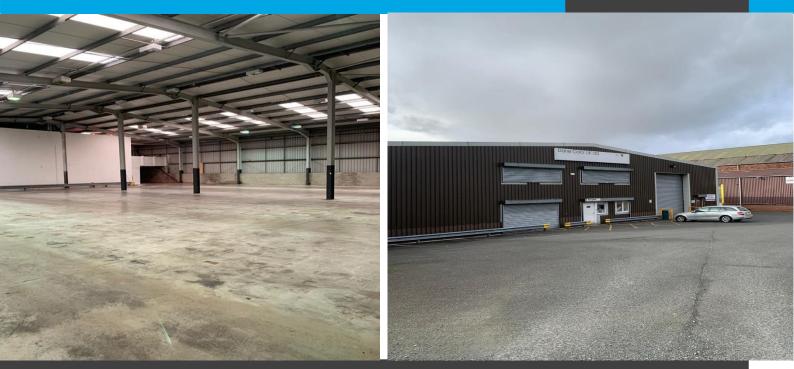

## Detached Warehouse with offices

## Phoenix Works, Stanley Street, Stalybridge, Sk15 1SS

# Approx. 13,455 sq ft

- Level access loading
- Integral offices
- 5.7metre eaves
- RENT ON APPLICATION

#### Description

The property comprises of a detached steel portal frame warehouse building. The building benefits from the following:

- 5.7metres to the underside of the haunch
- Integral offices
- Level access loading
- Solid concrete floor to the warehouse