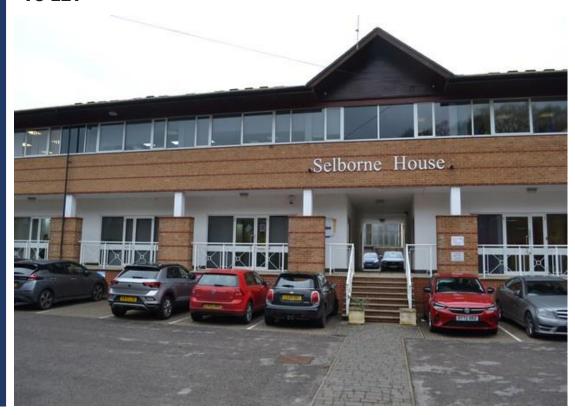

## UNIT 2, SELBORNE HOUSE, WALLBROOK OFFICE CENTRE, ALTON, HAMPSHIRE, GU34 2QJ

**MODERN, OPEN PLAN OFFICES** 

3,070 SQ FT

TO LET

### TO LET

- Fronting Mill Lane
- 19 parking spaces
- Easy access to Main A31
- ½ mile to mainline station, London Waterloo 1 hour
- Flexible, open plan layout
- Air Conditioning
- Staff facilities including shower
- Nearby Alton Retail Park, including Wickes, Aldi and the new Lidl/Home Bargain development
- Refurbishment programme of works