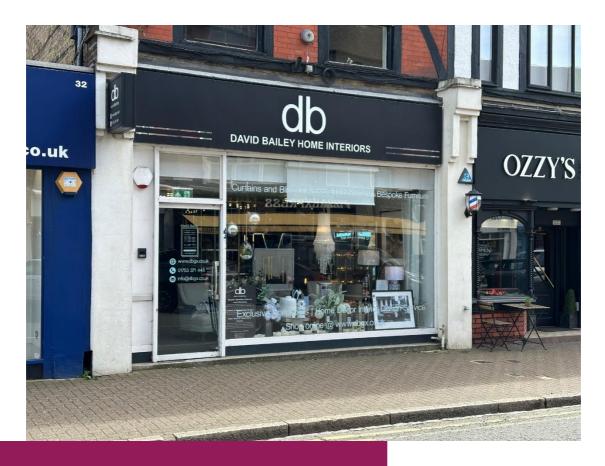

# PRIME SHOP TO LET 527 sf (49 sm)

30 PACKHORSE ROAD, GERRARDS CROSS SL9 7DA

- PROMINENT POSITION
- OPPOSITE STREET PARKING
- CLOSE TO PUBLIC CAR PARKS
- AIR CONDITIONING

## LOCATION

The property is located on the East side of Packhorse Road in the principle trading location opposite Pizza Express, Caffe Nero and Wenzel's, close to The Journeyman bar/restaurant and the Tesco store with its short stay car park. The Post Office and other national and independent traders are nearby.

#### **DESCRIPTION**

A ground floor shop with an approximate net internal area of 527 sf plus shared WC. The unit is specified with plaster ceiling with recessed spot lights, air-conditioning and timber effect flooring.