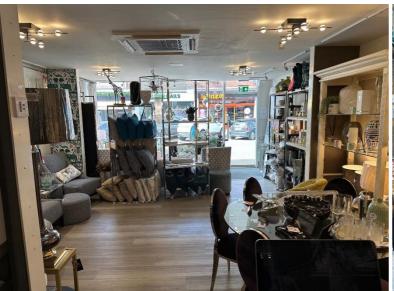

#### **DESCRIPTION**

A ground floor shop with an approximate net internal area of 527 sf plus shared WC. The unit is specified with plaster ceiling with recessed spot lights, air-conditioning and timber effect flooring.