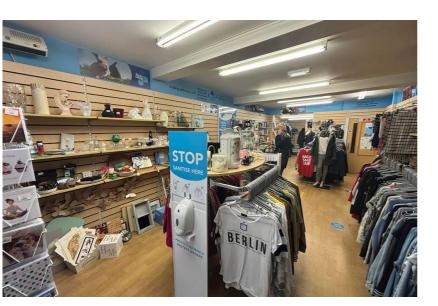

#### **DESCRIPTION**

The property comprises a terraced, two storey retail unit with a period facade.

# **FLOOR AREAS**

**Ground Floor** 

34.7 m<sup>2</sup> (373 ft<sup>2</sup>) Sales 12.4 m<sup>2</sup> (133 ft<sup>2</sup>) Office/store:

First Floor

34.9 m<sup>2</sup> (376 ft<sup>2</sup>) Stores:

m<sup>2</sup> (882 ft<sup>2</sup>) plus WC and yard of 44 m<sup>2</sup> (474 ft<sup>2</sup>) Total: