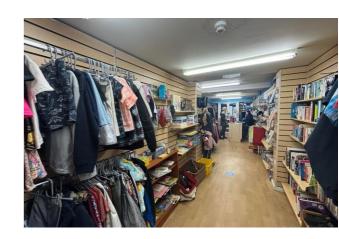

#### **DESCRIPTION**

The property comprises a terraced, two storey retail unit with a period facade.

# **FLOOR AREAS**

**Ground Floor** 

34.7 m<sup>2</sup> (373 ft<sup>2</sup>) Sales 12.4 m<sup>2</sup> (133 ft<sup>2</sup>) Office/store:

First Floor

34.9 m<sup>2</sup> (376 ft<sup>2</sup>) Stores:

m<sup>2</sup> (882 ft<sup>2</sup>) plus WC and yard of 44 m<sup>2</sup> (474 ft<sup>2</sup>) Total: