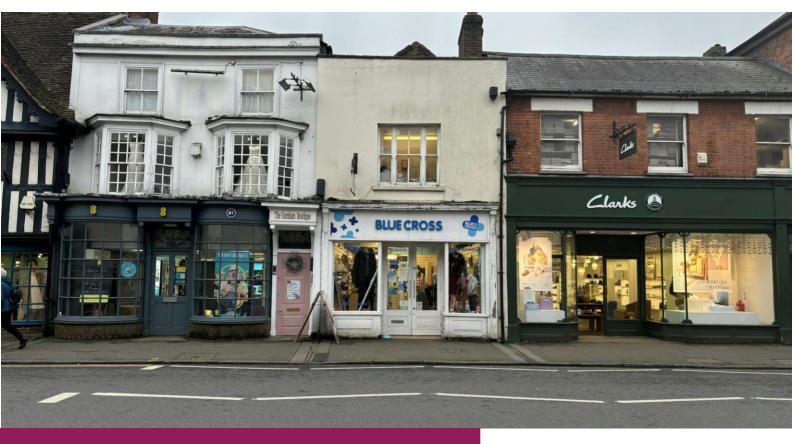

# PROMINENT "CLASS E" SHOP TO LET 882 ft<sup>2</sup> (82 m<sup>2</sup>)

44 THE BOROUGH, FARNHAM, SURREY GU9 7NW

- PRIME TRADING LOCATION
- ADJOINING CLARKS, EE, TIMPSON, BOOTS
- NEW LEASE AVAILABLE
- AVAILABLE JUNE 2024

### **LOCATION**

Farnham is a prosperous town between Guildford and Alton on the A31, about 36 miles west of London. The premises are located on the south side of the Borough in a prime trading location, between EE and Clarks. Other nearby retailers include Timpsons, Boots, Jo Jo Mama Bebe and White Stuff. The two main public car parks are nearby.

#### **DESCRIPTION**

The property comprises a terraced, two storey retail unit with a period facade.