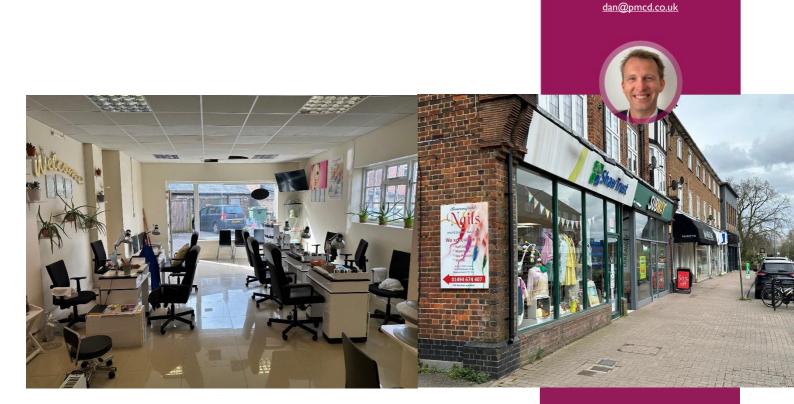

# LOCATION

Located in the town centre, adjacent and behind Shaw Trust and Subway, this unit has been occupied as a nail bar for many years. Near to W H Smith and Sainsbury supermarket with its car park and close to street parking and the town centre's various public car parks, the unit offers a good position for many business uses.

## DESCRIPTION

The property is centrally located and has a gross internal area of **503 sf (46.8 sm)** including WC.

There is layby parking in front of the parade and an allocated parking space at the side of the property.

#### VIEWING

Strictly by appointment through the sole agents: PHILIP MARSH COLLINS DEUNG 01494 680000 www.pmcd.co.uk

Your contact for this property

DAN COLLINS 01494 683643

39 Windsor End Beaconsfield HP9 2JN