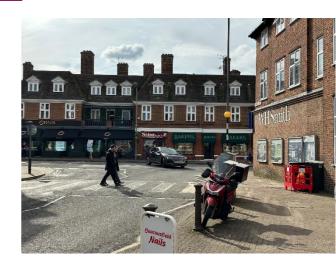

# LOCATION

Located in the town centre, adjacent and behind Shaw Trust and Subway, this unit has been occupied as a nail bar for many years. Near to W H Smith and Sainsbury supermarket with its car park and close to street parking and the town centre's various public car parks, the unit offers a good position for many business uses.

- TOWN CENTRE LOCATION NEAR SUBWAY AND PRIME STEAK
- I ALLOCATED PARKING SPACE
- LAYBY PARKING AT FRONT OF PARADE
- NEW LEASE AVAILABLE.
- NIL BUSINESS RATES FOR 24/25 TAX YEAR SUBJECT TO STATUS