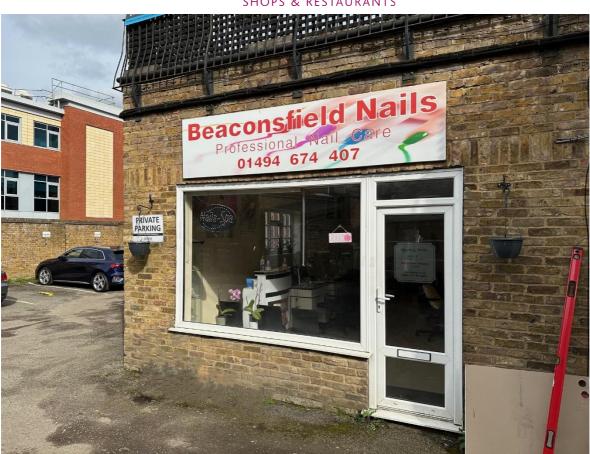

# LOCATION

Located in the town centre, adjacent and behind Shaw Trust and Subway, this unit has been occupied as a nail bar for many years. Near to W H Smith and Sainsbury supermarket with its car park and close to street parking and the town centre's various public car parks, the unit offers a good position for many business uses.

- TOWN CENTRE LOCATION NEAR SUBWAY AND PRIME STEAK
- I ALLOCATED PARKING SPACE
- LAYBY PARKING AT FRONT OF PARADE
- NEW LEASE AVAILABLE.
- NIL BUSINESS RATES FOR 24/25 TAX YEAR SUBJECT TO STATUS

## DESCRIPTION

The property is centrally located and has a gross internal area of **503 sf (46.8 sm)** including WC.

There is layby parking in front of the parade and an allocated parking space at the side of the property.