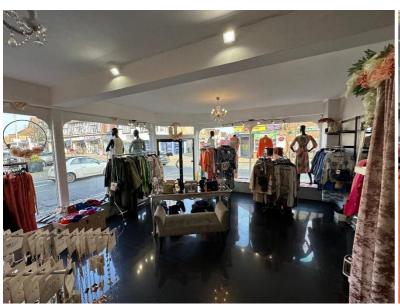

#### DESCRIPTION

The shop is open-plan with window frontages to Packhorse Road and Bulstrode Way. It has a sales area of approx 432 sf and ancillary stores of approx 48 sf plus WC.