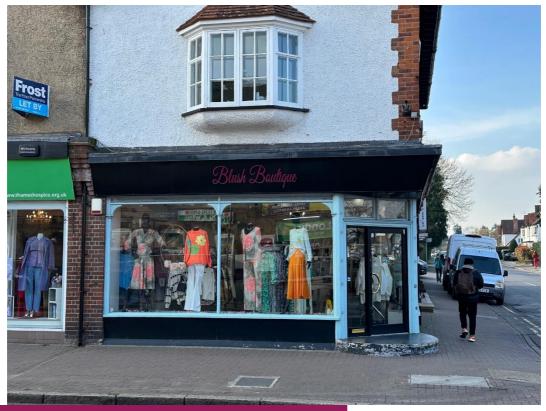

"CLASS E" PREMISES IN PROMINENT CORNER POSITION

TO LET 480 sf (44.6 sm) APPROX NIA

29 PACKHORSE ROAD, GERRARDS CROSS SL9 7QA

- NEAR TESCO, COOK, FEGO AND GAILS
- PROMINENT CORNER POSITION
- SUITABLE FOR A RANGE OF CLASS E USES
- PUBLIC CAR PARKS NEARBY
- 75% BUSINESS RATES
   DISCOUNT UNTIL APRIL 2025
   (SUBJECT TO STATUS)

### **LOCATION**

The property is located on the south side of Packhorse Road at its junction with Bulstrode Way, opposite the Post Office and close to Pizza Express, Gails, COOK, Screwfix, Fego, Caffe Nero, and Tesco superstore amongst other independent and multiple businesses. Public car parks are located nearby.

#### DESCRIPTION

The shop is open-plan with window frontages to Packhorse Road and Bulstrode Way. It has a sales area of approx 432 sf and ancillary stores of approx 48 sf plus WC.