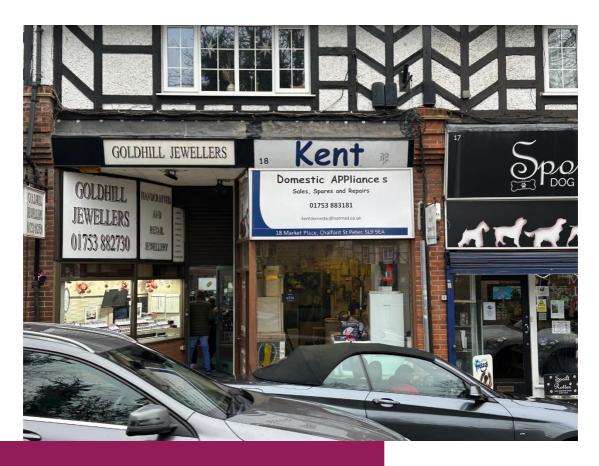

CLASS E SHOP

TO LET

APPROX 248 sf ( 23 sm)

18 MARKET PLACE, CHALFONT ST PETER SL9 9EA

- PROMINENT CENTRAL POSITION
- NEW LEASE AVAILABLE
- STREET PARKING IN FRONT AND PUBLIC CAR WITHIN SHORT WALK
- MAY SUIT A RANGE OF RETAIL AND SERVICE USES

### **DESCRIPTION**

LDHILL JEWELLERS

The property is well located on Market Place, offering ideal opportunity for a business to have a street presence at an affordable rental. Given the property benefits from Use Class E, a range of uses including retail, medical, offices and leisure will be considered.

It has an approx. floor area of: 248 sf (23 sm) plus WC

Kent Bomestic Appliances