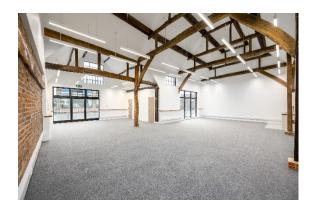

# **DESCRIPTION**

Barn D is a 16<sup>th</sup> Century Threshing barn which has been comprehensively refurbished to provide 3 self contained office premises. Unit 2 comprises a ground floor open plan areas with a large reception, with under floor heating and LED lighting.

# **ACCOMMODATION**

GROUND FLOOR 1,292sf (120sm)