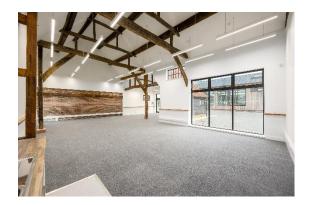

# **DESCRIPTION**

Barn D is a 16<sup>th</sup> Century Threshing barn which has been comprehensively refurbished to provide 3 self contained office premises. Unit 2 comprises a ground floor open plan areas with a large reception, with under floor heating and LED lighting.

# **ACCOMMODATION**

GROUND FLOOR 1,292sf (120sm)