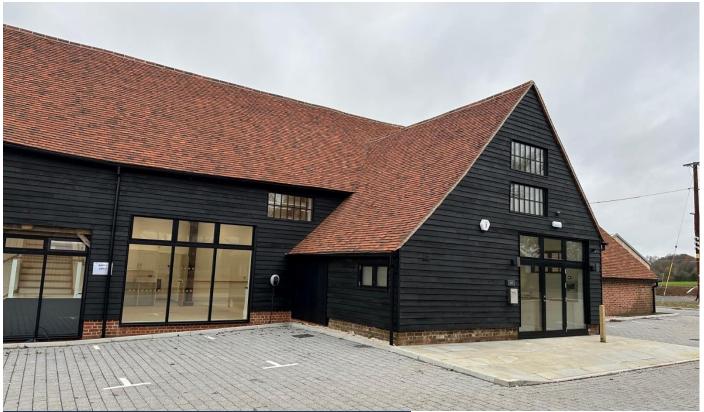

# **DESCRIPTION**

Barn D is a 16<sup>th</sup> Century Threshing barn which has been comprehensively refurbished to provide 3 self contained office premises. Unit 2 comprises a ground floor open plan areas with a large reception, with under floor heating and LED lighting.

The ground floor provides wc and shower facilities as well as a kitchen area.

5 private car spaces are provided in front of the unit.