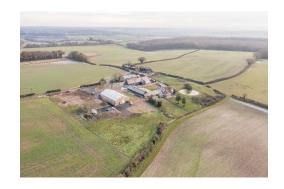

# **LOCATION**

The property is located within a conveniently located, private complex with stunning views over surrounding countryside.

HTF Business Centre is situated less than 2 miles from High Wycombe town centre and 3 miles from Marlow. Both towns provide main line train stations serving the Chiltern Line and GWR respectively.

Also less than 2 miles are Junctions 3 and 4 of the M40 motorway, providing access to the M25 and national motorway network.

Wycombe retail park is less than 1 mile away providing fast food outlets as well as other retail units.