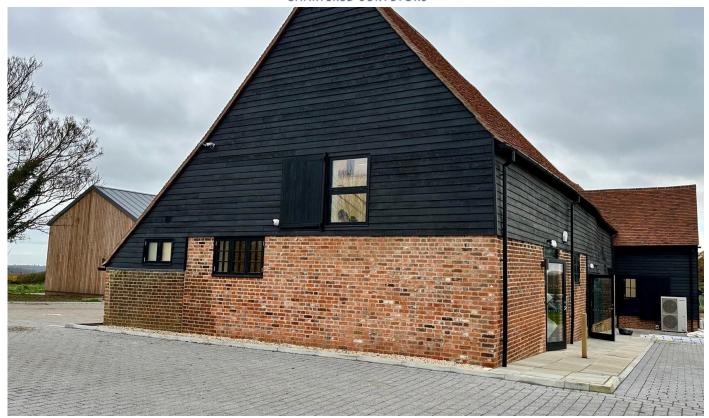

# BARN CONVERSION OFFICES WITH PARKING - 1,152sf (107sm) TO LET

Unit 3, HTF Business Centre, Heath End Road, Flackwell Heath, Bucks HP10 9AE

# **DESCRIPTION**

Barn D is a 16<sup>th</sup> Century Threshing barn which has been comprehensively refurbished to provide 3 self contained office premises. Unit 1 comprises open plan areas over two floors with under floor heating and LED lighting.