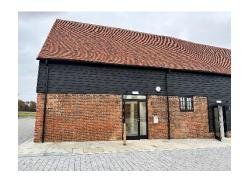

# **DESCRIPTION**

Barn D is a 16<sup>th</sup> Century Threshing barn which has been comprehensively refurbished to provide 3 self contained office premises. Unit 1 comprises open plan areas over two floors with under floor heating and LED lighting.

The ground floor provides wc and shower facilities as well as a kitchen/break out area.

4 private car spaces are provided.