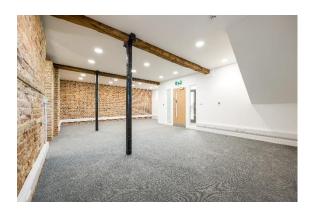

# **DESCRIPTION**

Barn D is a 16<sup>th</sup> Century Threshing barn which has been comprehensively refurbished to provide 3 self contained office premises. Unit 1 comprises open plan areas over two floors with under floor heating and LED lighting.

### **ACCOMMODATION**

 GROUND FLOOR
 592sf (55sm)

 FIRST FLOOR
 560sf (52sm)

 TOTAL
 1,152sf (107sm)