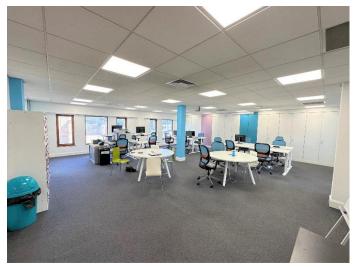

#### **DESCRIPTION**

The available space provides mainly open plan accommodation, benefitting from partitioning providing two private offices. The main space leads to a shared kitchen/break out area.

Fitted options to include the existing modern fit out and furniture, may be available at additional cost.