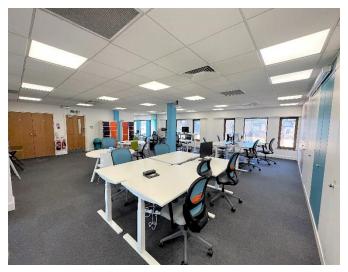

#### **DESCRIPTION**

The available space provides mainly open plan accommodation, benefitting from partitioning providing two private offices. The main space leads to a shared kitchen/break out area.

Fitted options to include the existing modern fit out and furniture, may be available at additional cost.