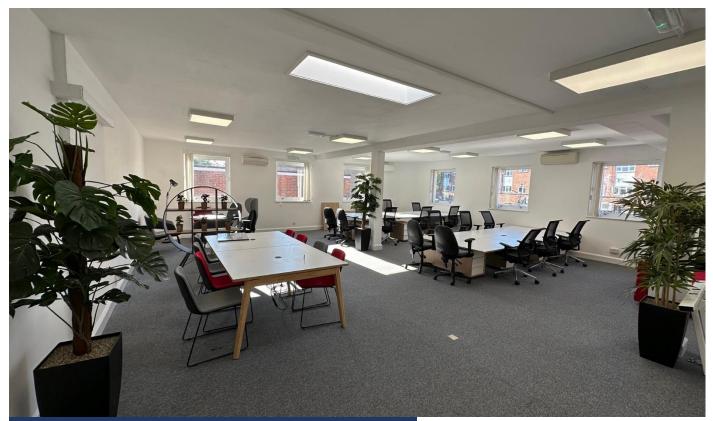

#### DESCRIPTION

The premises have been refurbished to a high standard and provides open plan office space with good natural light.

5 car spaces are provided in the car park at the rear, with further available by separate licence agreement if required.