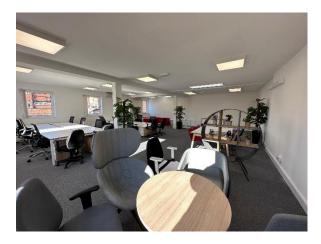

#### DESCRIPTION

The premises have been refurbished to a high standard and provides open plan office space with good natural light.

5 car spaces are provided in the car park at the rear, with further available by separate licence agreement if required.