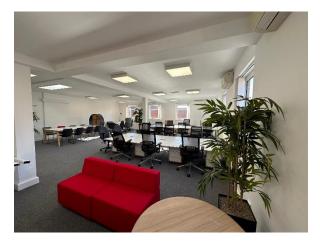

#### DESCRIPTION

The premises have been refurbished to a high standard and provides open plan office space with good natural light.

5 car spaces are provided in the car park at the rear, with further available by separate licence agreement if required.