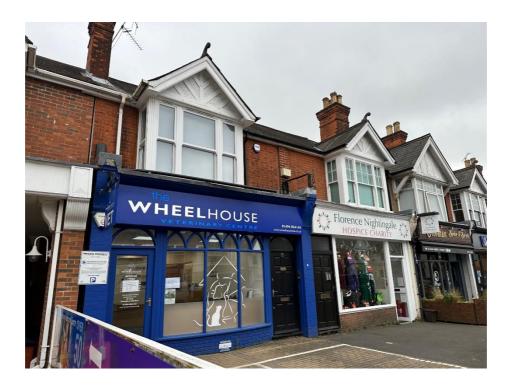

OFFICES WITH PARKING TO LET 841sf(78sm) 15 THE BROADWAY BEACONSFIELD HP9 2PD

**LOCATION** – The offices are located on the eastern side of the B474 Penn Road in Beaconsfield new town. Junction 2 of the M40 motorway is approximately 2 miles away and the Chiltern Line serving London Marylebone and Birmingham is a short walk.

Private Parking is available at the rear as well as short term public parking in the service road in front of the building, which is set among various leisure, banking and retail outlets.

- 2 CAR SPACES
- LED LIGHTING
- WC AND KITCHEN FACILITIES
- GAS FIRED CENTRAL HEATING
- PART AIR CONDITIONED