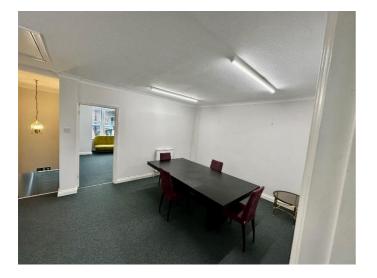

## **ACCOMMODATION** – First Floor

| General Office –      | 409sf (38sm) |
|-----------------------|--------------|
| Office/Meeting Room - | 65sf (6sm)   |
| Reception Area -      | 205sf (19sm) |
| Front Office -        | 162sf (15sm) |