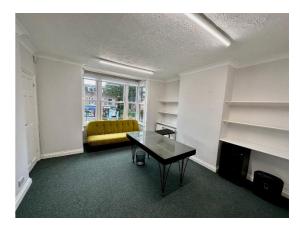

## **ACCOMMODATION** – First Floor

| General Office –      | 409sf (38sm) |
|-----------------------|--------------|
| Office/Meeting Room - | 65sf (6sm)   |
| Reception Area -      | 205sf (19sm) |
| Front Office -        | 162sf (15sm) |