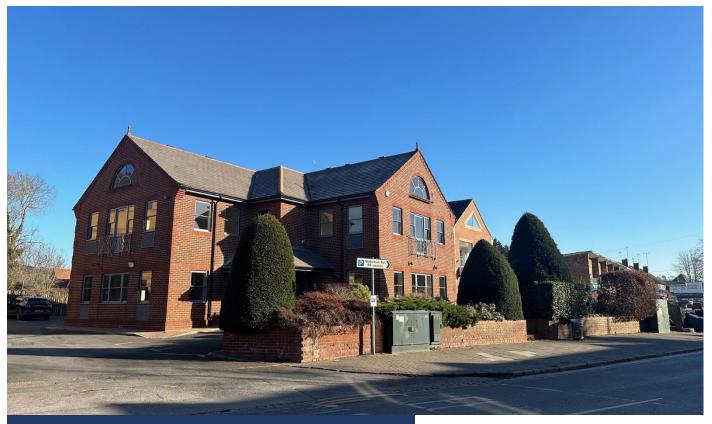

# SELF CONTAINED DETACHED OFFICE BUILDING

WITH PRIVATE CAR PARK

FOR SALE/TO LET - 4,144sf (385sm)

Wessex House, Marlow Road, Bourne End, Bucks SL8 5SP

# **LOCATION**

The property is located in Bourne End High Street with the benefit of its local amenities. The A404M is 5 minutes' drive giving access to the motorway network, the M40 (J4) and M4 (J8/9) motorways. Heathrow Airport is approximately 16 miles drive.

#### **DESCRIPTION**

Wessex House is a self-contained office building in the heart of Bourne End. Available from Q2 2023 refurbished to achieve an EPC B.

The property benefits from a private car park with 18 spaces, including 2 EV charging points. With predominately open plan offices on the ground, first and second floors.