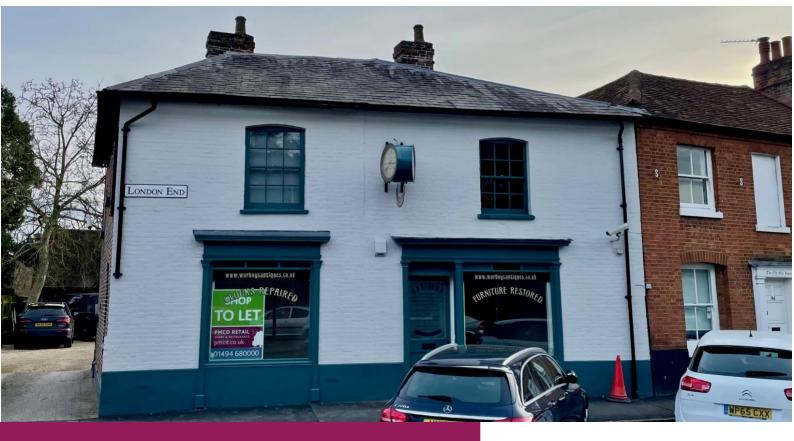

# SHOP IN PROMINENT LOCATION TO LET 546sf (50.7sm)

# 86 LONDON END, BEACONSFIELD, HP9 2JD

- KEY CORNER POSITION
- STREET PARKING
- OPEN CONCEPT
- PERIOD FEATURES
- 75% BUSINESS RATES DISCOUNT FOR THE 2023/2024 TAX YEAR SUBJECT TO STATUS

The property is located in a prominent position at the top of London End, by the roundabout between the A355 (to Amersham) and the A40 leading to Gerrards Cross, Slough and the M40 and close to the White Horse pub/restaurant. Other notable occupiers nearby include Brasserie Blanc, Fired Earth, Farrow & Ball and Pizza Express amongst other quality independent shops and restaurants.

# DESCRIPTION

A ground floor shop with excellent frontage to passing traffic, providing opportunity for exceptional business profile.

II sf (I sm)

**PMCD RETAIL** 

The following approx. floor areas apply: