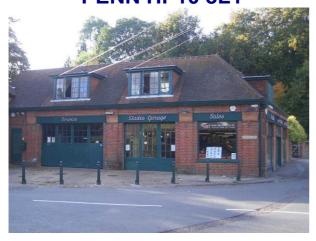

## **CHARACTER OFFICES**

FIRST FLOOR, **SLADES GARAGE, CHURCH ROAD, PENN HP10 8LY** 

#### **LOCATION**

Slade's Garage is prominently located on the corner of Church Road and Beacon Hill, approximately 200 yards from the Village Centre and Green which provides local amenities for food and drink.