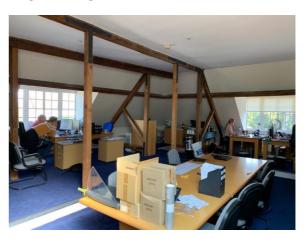

#### **DESCRIPTION**

The offices provide first floor accommodation with private ground floor access and WC facilities. The suite is arranged in two parts, a large reception area leading to a general office, all benefitting from gas fired central heating, carpeting, and the main space having exposed timber.