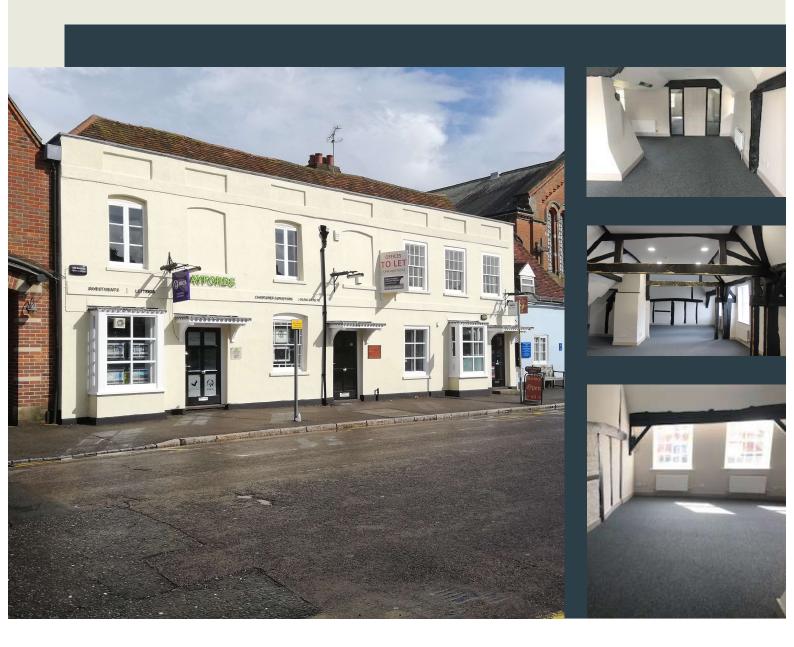

### **COMMERCIAL SPACE TO LET**

1,848 sq ft (172 sq m)

- Period building
- Heart of Beaconsfield Old Town
- Fully refurbished space

Owned and managed by:

# BEACONSFIELD HP9 1LW

This accommodation has been carefully refurbished, retaining original features whilst providing high quality usable office space.

- Overlooks landscaped courtyard
- · LED lighting
- WC and kitchen facilities
- · Fully Refurbished
- Parking available nearby