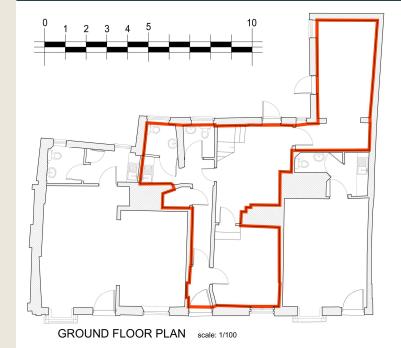

### **COMMERCIAL SPACE TO LET**

1,848 sq ft (172 sq m)

- Period building
- Heart of Beaconsfield Old Town
- Fully refurbished space

Owned and managed by: