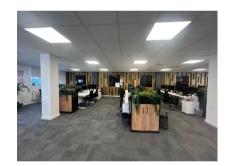

## Description

Beautifully presented first floor office suite to let on a furnished or unfurnished basis.

The open plan office measures a total of approximately 1785 sq ft. Additionally there is a bright and spacious fitted kitchen/ break out room measuring approximately 1100 sq ft.

The suite also benefits from lift access, air conditioning, LED lighting, plenty of natural light and allocated parking for up to ten vehicles.

Early viewings recommended.