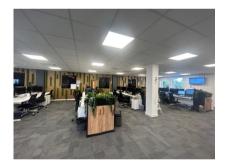

## Description

Beautifully presented first floor office suite to let on a furnished or unfurnished basis.

The open plan office measures a total of approximately 1785 sq ft. Additionally there is a bright and spacious fitted kitchen/ break out room measuring approximately 1100 sq ft.

The suite also benefits from lift access, air conditioning, LED lighting, plenty of natural light and allocated parking for up to ten vehicles.

Early viewings recommended.