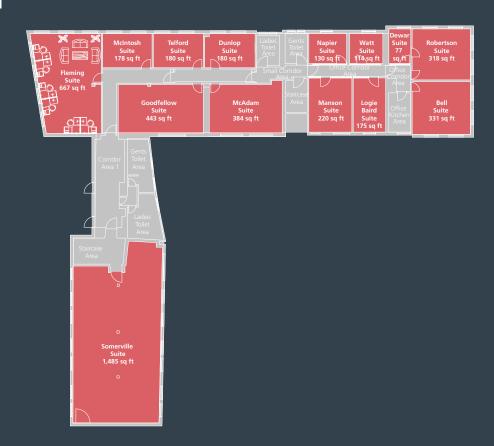

### **Floor Plan**

### **Availability Schedule**

| Suite             | Availability | Area    | Rent      | Rent       |
|-------------------|--------------|---------|-----------|------------|
| - Juite           | Availability | (sq ft) | (£pcm)    | (£pa)      |
| Napier Suite      | LET          | 130     | -         | -          |
| Watt Suite        | LET          | 114     |           |            |
| Dewar Suite       | LET          | 77      | -         | -          |
| Robertson Suite   | LET          | 318     | -         | -          |
| Bell Suite        | LET          | 331     | -         | -          |
| Logie Baird Suite | JUNE 2023    | 175     | £450.00   | £5,400.00  |
| Manson Suite      | LET          | 220     | -         | -          |
| McAdam Suite      | Q3 2023      | 384     | £950.00   | £11,400.00 |
| Dunlop Suite      | Q3 2023      | 180     | £450.00   | £5,400.00  |
| Goodfellow Suite  | Q3 2023      | 443     | £1,100.00 | £13,200.00 |
| Telford Suite     | Q3 2023      | 180     | £450.00   | £5,400.00  |
| McIntosh Suite    | Q3 2023      | 178     | £450.00   | £5,400.00  |
| Fleming Suite     | Q3 2023      | 667     | £1,650.00 | £19,800.00 |
| Somerville Suite  | NOW          | 1,485   | £3,500.00 | £42,000.00 |