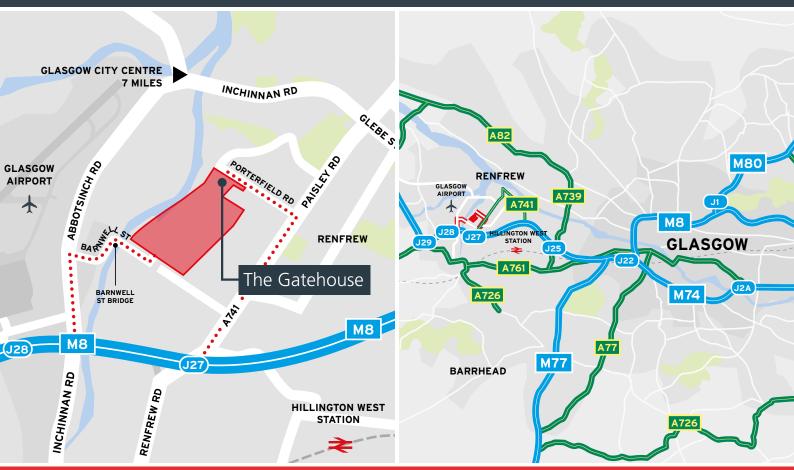

£19,800.00 |
| Somerville Suite  | NOW          | 1,485   | £3,500.00 | £42,000.00 |







GENEROUS CAR PARKING



MEETING AND
CONFERENCE ROOMS
FOR HIRE

Office suites are available on internal repairing terms for a minimum period of 12 months. Rents are inclusive of service charge, heating, electricity and WiFi.

Rents are also quoted inclusive of common area cleaning and maintenance, shared WCs, kitchens and access to boardroom facilities and an abundance of car parking spaces available on a first come first serve basis.





#### **VIEWING**

For further information please contact our joint agents:



Sian McKellar 07752 467 411 sian.mckellar@jll.com



**Edin Lynch** 0141 566 6982 edin.lynch@knightfrank.com

## The Gatehouse

WESTWAY PORTERFIELD ROAD PA4 8DJ



### **Floor Plan**