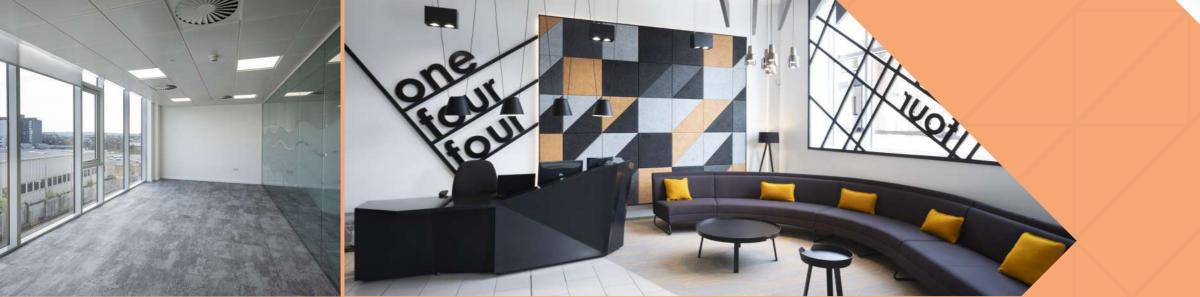

# Top Spec

The subjects comprise a modern four storey office building, offering flexible and sophisticated accommodation together with a generous provision of secure car parking.

 $\bigotimes$ 

Intruder alarm system Metal full raised access flooring

Air conditioning system

WC

2 x 8 person passenger lifts

Male, female and accessible toilets

Showers

 $\square$ 

 $Space \ Plan \ {}_{* \text{plan not to scale}}$ 

Commissionaire manned reception

Large floor plates

Floor to ceiling height of 2.7m

17 car parking spaces

#### Metal suspended ceilings with recessed LED lighting