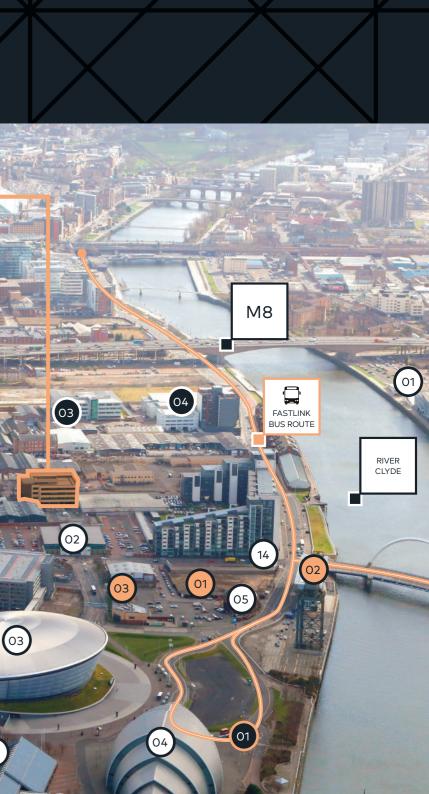

### Centre of the action

### NEIGHBOURING OCCUPIERS

- 01 Scottish Power HQ
- 02 KPMG, Zurich & Wood Group
- 03 GE & NHS

 $\bigcirc$ 

- 04 Daily Record/Sunday Mail
- 05 French Duncan & Clintec
- 06 Skypark: Leidos PTW Startline Motor Finance V.Ships UK Crocodile Communication Fleet Alliance Limited Serco Global Services
- 07 Xero Energy08 Equator Digital Agency

#### 

- 01 Springfield Quay Leisure Park
- 02 Nuffield Health
- 03 SSE Hydro
- 04 SEC / Armadillo
- 05 The Rotunda Bar & Diner

01

11

02

INNIESTON

DISTRICT

09)

10

02

- 06 Big Licks
- 07 Currys PC World
- 08 Lidl
- 09 EL Perro Negro
- 10 Lebowskis
- 11 Accento Café
- 12 Pickled Ginger
- 13 Clydebuilt Bar & Kitchen
- 14 India Quay
- 15 Wilson's Catch of the Day

### HOTELS

- 01 Radisson RED
- 02 Hilton Garden Inn
- 03 Campanile
- 04 Glasgow Argyle Hotel
- 05 Premier Inn
- 06 Glasgow Marriott
- 07 Hilton Hotel

### NEXTBIKE STATIONS

- 01 SEC Station
- 02 Finnieston Street Station

CENTRAL STATION

06

07

08

Summer

05

### Work-life Balance

Lying between the City Centre and the West End, Finnieston combines commerce with many of Glasgow's main leisure attractions.

08

pickledginger