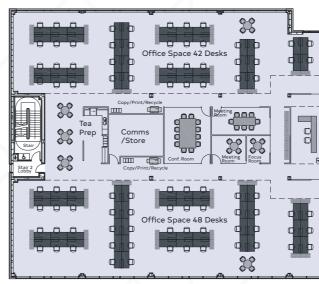

Air conditioning system

WC

2 x 8 person passenger lifts

Male, female and accessible toilets

Showers

 $\square$ 

 $Space \ Plan \ {}_{* \text{plan not to scale}}$ 

Commissionaire manned reception

### Accommodation

| FLOOR | SQ FT  | CAR PARKING |
|-------|--------|-------------|
| 2nd   | 11,400 | 17          |