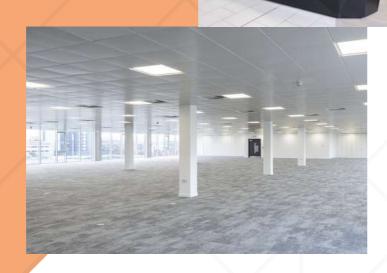

# Top Spec

The subjects comprise a modern four storey office building, offering flexible and sophisticated accommodation together with a generous provision of secure car parking.

 $\bigotimes$ 

Intruder alarm system Metal full raised access flooring

Air conditioning system

WC

2 x 8 person passenger lifts

Male, female and accessible toilets

Showers

 $\square$ 

 $Space \ Plan \ {}_{* \text{plan not to scale}}$ 

Commissionaire manned reception

Large floor plates

Floor to ceiling height of 2.7m

17 car parking spaces

#### Metal suspended ceilings with recessed LED lighting