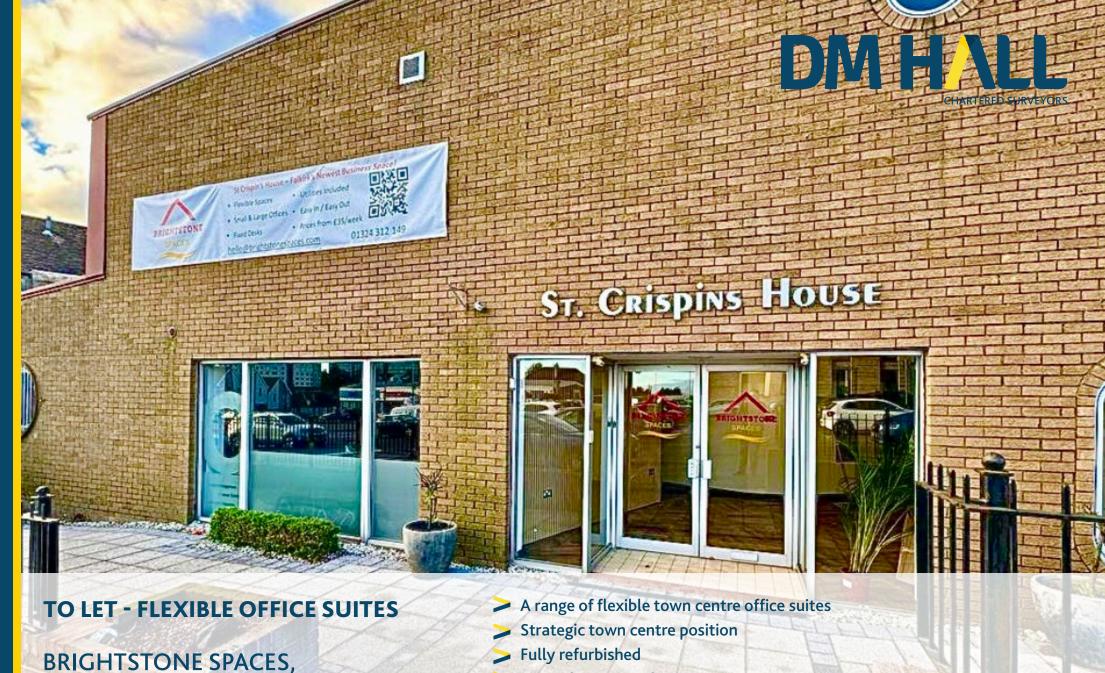

#### LOCATION:

The subjects occupy a strategic town centre position lying on the western side of Williamson Street, in close proximity to its junction with Arnot Street, forming part of the southeastern periphery of Falkirk's principle commercial centre.

In this respect the subjects lie within a predominantly commercial area of Falkirk, fronting directly onto the Williamson Street car park, with nearby occupiers including Direct Flooring, Lawrie Veterinary Practice and Corner House Children's Nursery.

# **DESCRIPTION:**

The subjects comprise a detached office building which is part single and part two storey in height, having been refurbished into a series of flexible office suites, benefitting from the following features:-