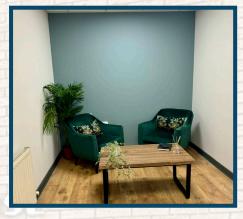

# **DESCRIPTION:**

The subjects comprise a detached office building which is part single and part two storey in height, having been refurbished into a series of flexible office suites, benefitting from the following features:-

- Air conditioning
- Suspended ceilings incorporating modern lighting
- Gas fired central heating
- Shared kitchen facility
- Ladies and gents toilet facilities
- Standard furniture if required