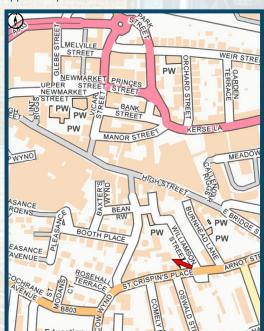

#### LOCATION:

The subjects occupy a strategic town centre position lying on the western side of Williamson Street, in close proximity to its junction with Arnot Street, forming part of the southeastern periphery of Falkirk's principle commercial centre.

The location of the subjects is shown on the appended plan.