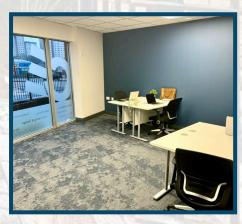

# **DESCRIPTION:**

The subjects comprise a detached office building which is part single and part two storey in height, having been refurbished into a series of flexible office suites, benefitting from the following features:-

- Air conditioning
- Suspended ceilings incorporating modern lighting
- Gas fired central heating
- Shared kitchen facility
- Ladies and gents toilet facilities
- Standard furniture if required